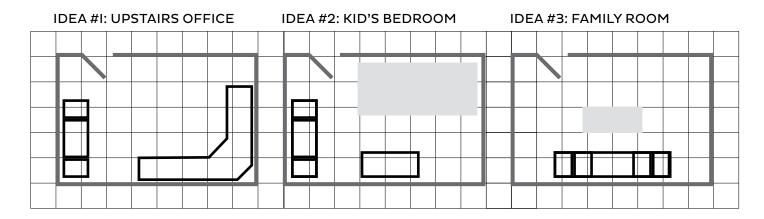

# **IDEAS & INSPIRATION**

Corner Desk

Pictured here are some of our favorite Hutton office, media and storage solutions to inspire you. Use our planning tools online and on the following pages to plan and layout your perfect space.

Media Credenza with Open Hutch

79" Credenza

63" Credenza and Single Hutch with Doors

32" Credenza and Double Open Hutch

#### **CUSTOM STORAGE**

Hutton components can be combined in countless combinations to create custom storage solutions for virtually any space and need. You'll find inspiring ideas and pictures on page 4 of this guide.