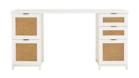

#### **DESKS**

All desks come with your choice of Antique Mirror or Natural Rattan panel inserts. All cabinets have the same height and depth.  $31^{\circ}H \times 20\%D$ 

**STANDARD DESK** 31"H x 63"W x 20½"D • **MO576** 

#### TIP

Select any combination of cabinet bases to suit your storage needs.

CORNER DESK 31"H x 601/4"W x 323/4"D •M0577

TIP
The Corner Desk can face
the wall or your room using
any combination of cabinets.