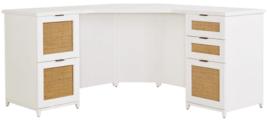

#### CORNER DESK ADDITION

With a full modesty panel finished on all sides, this desk addition can face the wall or out into your room. 29¾"H x 24¾"L x 30¾"D ·M0569

Corner Desk Addition must connect to other work surfaces. The reverse ogee edge allows cabinet to fit snuggly.

#### TIP

Select any combination of cabinet bases to suit your storage needs.

CORNER DESK 31"H x 601/4"W x 323/4"D •M0577

TIP
The Corner Desk can face
the wall or your room using
any combination of cabinets.