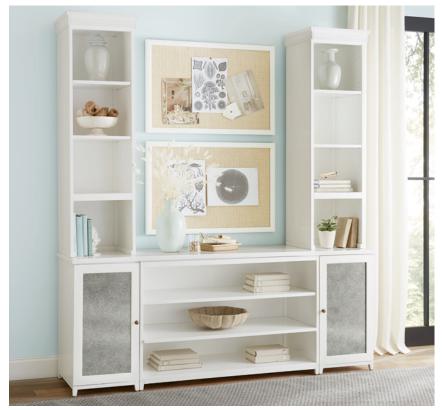

#### MEDIA & BOOKCASE

Cabinets come with doors in your choice of Antique Mirror or Natural Rattan panel inserts that reverse to white. Bookcase includes cable management for easy set-up and a clean, clutter-free look.

#### TIP

Our favorite Hutton combinations include all the pieces you need to create the looks you see here.

**MEDIA CONSOLE** 31"H x 781/4"W x 201/2"D ·M0580

MEDIA CONSOLE WITH OPEN HUTCH  $87\frac{3}{4}$ "H x  $78\frac{1}{4}$ "W x  $20\frac{1}{2}$ "D ·M0581