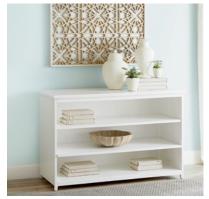

#### LOW BOOKCASE

Bookcase includes a 48" work surface. 31"H x 47½"W x 20½"D •M0579

WIDE OPEN BASE Base only, work surface not included. •M0562