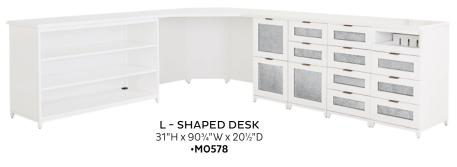

#### LOW BOOKCASE

Bookcase includes a 48" work surface. 31"H x 47½"W x 20½"D •M0579

WIDE OPEN BASE Base only, work surface not included. •M0562