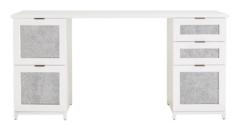

#### **DESKS**

All desks come with your choice of Antique Mirror or Natural Rattan panel inserts. All cabinets have the same height and depth.  $31^{\circ}H \times 20\%D$ 

**STANDARD DESK** 31"H x 63"W x 20½"D • **MO576** 