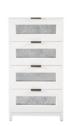

#### CABINET BASES

Cabinets are available in five styles. Mix and match up to five in any combination and top with a work surface to create a custom credenza. Available with Antique Mirror or Natural Rattan panel inserts.  $29\frac{3}{4}$ "H x 16"W x 20"D •M0570

**CABINET** WITH DOOR

2-DRAWER CABINET

3-DRAWER CABINET

4-DRAWER CABINET

3-DRAWER **CHARGING** CABINET