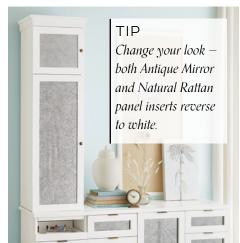

#### ONE SOLUTION, TWICE THE LOOK

Cabinets and hutches come with your choice of Antique Mirror or Natural Rattan panel inserts. Each panel insert reverses to white, giving you twice the designer look in an instant. With the Hutton Collection, you really are in charge of style.

#### TIP

Our favorite Hutton combinations include all the pieces you need to create the looks you see here.

**MEDIA CONSOLE** 31"H x 781/4"W x 201/2"D ·M0580

MEDIA CONSOLE WITH OPEN HUTCH  $87\frac{3}{4}$ "H x  $78\frac{1}{4}$ "W x  $20\frac{1}{2}$ "D ·M0581