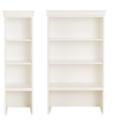

#### HUTCH

Hutches come in four styles to add vertical storage, open or concealed, for display above your custom credenza. Available with Antique Mirror or Natural Rattan panel inserts. All single hutches are 56¾"H x 17"W x 17"D. All double hutches are  $56\frac{3}{4}$ "H x  $32\frac{1}{2}$ "W x 17"D.

SINGLE **OPEN HUTCH** ·M0564

SINGLE HUTCH WITH DOORS Antique Mirror or Natural Rattan panel inserts ·M0571

DOUBLE **OPEN HUTCH** ·M0564

All hutch styles have removable top molding, so you can stand them side-by-side for a seamless look.

#### LOW BOOKCASE

Bookcase includes a 48" work surface. 31"H x 47½"W x 20½"D •M0579

WIDE OPEN BASE Base only, work surface not included. •M0562