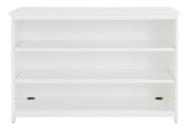

#### LOW BOOKCASE

Bookcase includes a 48" work surface. 31"H x 47½"W x 20½"D •M0579

WIDE OPEN BASE Base only, work surface not included. •M0562