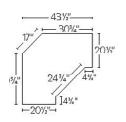

#### CORNER DESK ADDITION

With a full modesty panel finished on all sides, this desk addition can face the wall or out into your room. 29¾"H x 24¾"L x 30¾"D ·M0569

Corner Desk Addition must connect to other work surfaces. The reverse ogee edge allows cabinet to fit snuggly.