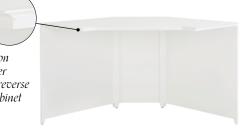

#### CORNER DESK ADDITION

With a full modesty panel finished on all sides, this desk addition can face the wall or out into your room. 29¾"H x 24¾"L x 30¾"D ·M0569

Corner Desk Addition must connect to other work surfaces. The reverse ogee edge allows cabinet to fit snuggly.