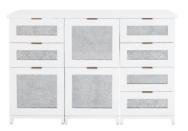

#### CABINET BASES

Cabinets are available in five styles. Mix and match up to five in any combination and top with a work surface to create a custom credenza. Available with Antique Mirror or Natural Rattan panel inserts.  $29\frac{3}{4}$ "H x 16"W x 20"D •M0570

**CABINET** WITH DOOR

2-DRAWER CABINET

3-DRAWER CABINET

4-DRAWER CABINET

3-DRAWER **CHARGING** CABINET

#### CABINET CREDENZAS

Building a custom cabinet credenza with Hutton is so easy. Just pick the size that fits your space and then choose your cabinet bases in any combination. All come with your choice of Antique Mirror or Natural Rattan panel inserts that reverse to white. Work surfaces included. All credenzas have the same height and depth. 31"H x 20½"D

17" CREDENZA •M0566

32" CREDENZA ·M0567

Select any combination of cabinet bases to suit your storage needs.

48" CREDENZA ·MO572

63" CREDENZA ·M0573

79" CREDENZA ·M0574