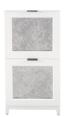

#### CABINET BASES

Cabinets are available in five styles. Mix and match up to five in any combination and top with a work surface to create a custom credenza. Available with Antique Mirror or Natural Rattan panel inserts.  $29\frac{3}{4}$ "H x 16"W x 20"D •M0570

**CABINET** WITH DOOR

2-DRAWER CABINET

3-DRAWER CABINET

4-DRAWER CABINET

3-DRAWER **CHARGING** CABINET