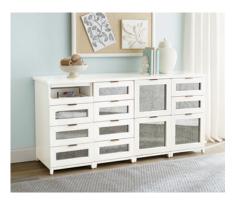

#### CABINET CREDENZAS

Building a custom cabinet credenza with Hutton is so easy. Just pick the size that fits your space and then choose your cabinet bases in any combination. All come with your choice of Antique Mirror or Natural Rattan panel inserts that reverse to white. Work surfaces included. All credenzas have the same height and depth. 31"H x 20½"D

17" CREDENZA •M0566

32" CREDENZA ·M0567

Select any combination of cabinet bases to suit your storage needs.

48" CREDENZA ·MO572

63" CREDENZA ·M0573

79" CREDENZA ·M0574