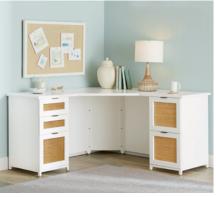

#### CORNER DESK ADDITION

With a full modesty panel finished on all sides, this desk addition can face the wall or out into your room. 29¾"H x 24¾"L x 30¾"D ·M0569

Corner Desk Addition must connect to other work surfaces. The reverse ogee edge allows cabinet to fit snuggly.

#### TIP

Select any combination of cabinet bases to suit your storage needs.

CORNER DESK 31"H x 601/4"W x 323/4"D •M0577

TIP
The Corner Desk can face
the wall or your room using
any combination of cabinets.