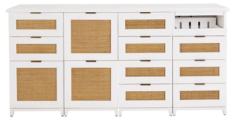

#### CABINET BASES

Cabinets are available in five styles. Mix and match up to five in any combination and top with a work surface to create a custom credenza. Available with Antique Mirror or Natural Rattan panel inserts.  $29\frac{3}{4}$ "H x 16"W x 20"D •M0570

**CABINET** WITH DOOR

2-DRAWER CABINET

3-DRAWER CABINET

4-DRAWER CABINET

3-DRAWER **CHARGING** CABINET

#### CABINET CREDENZAS

Building a custom cabinet credenza with Hutton is so easy. Just pick the size that fits your space and then choose your cabinet bases in any combination. All come with your choice of Antique Mirror or Natural Rattan panel inserts that reverse to white. Work surfaces included. All credenzas have the same height and depth. 31"H x 20½"D

17" CREDENZA •M0566

32" CREDENZA ·M0567

Select any combination of cabinet bases to suit your storage needs.

48" CREDENZA ·MO572

63" CREDENZA ·M0573

79" CREDENZA ·M0574