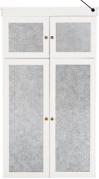

#### HUTCH

Hutches come in four styles to add vertical storage, open or concealed, for display above your custom credenza. Available with Antique Mirror or Natural Rattan panel inserts. All single hutches are 56¾"H x 17"W x 17"D. All double hutches are  $56\frac{3}{4}$ "H x  $32\frac{1}{2}$ "W x 17"D.

SINGLE **OPEN HUTCH** ·M0564

SINGLE HUTCH WITH DOORS Antique Mirror or Natural Rattan panel inserts ·M0571

DOUBLE **OPEN HUTCH** ·M0564

All hutch styles have removable top molding, so you can stand them side-by-side for a seamless look.