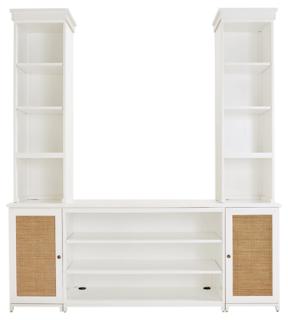

Media Credenza with Open Hutch

79" Credenza

63" Credenza and Single Hutch with Doors

32" Credenza and Double Open Hutch

#### TIP

Our favorite Hutton combinations include all the pieces you need to create the looks you see here.

**MEDIA CONSOLE** 31"H x 781/4"W x 201/2"D ·M0580

MEDIA CONSOLE WITH OPEN HUTCH  $87\frac{3}{4}$ "H x  $78\frac{1}{4}$ "W x  $20\frac{1}{2}$ "D ·M0581