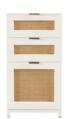

#### CABINET BASES

Cabinets are available in five styles. Mix and match up to five in any combination and top with a work surface to create a custom credenza. Available with Antique Mirror or Natural Rattan panel inserts.  $29\frac{3}{4}$ "H x 16"W x 20"D •M0570

**CABINET** WITH DOOR

2-DRAWER CABINET

3-DRAWER CABINET

4-DRAWER CABINET

3-DRAWER **CHARGING** CABINET