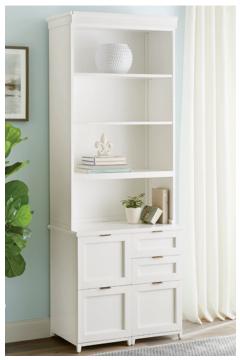

#### LOW BOOKCASE

Bookcase includes a 48" work surface. 31"H x 47½"W x 20½"D •M0579

WIDE OPEN BASE Base only, work surface not included. •M0562

#### MEDIA & BOOKCASE

Cabinets come with doors in your choice of Antique Mirror or Natural Rattan panel inserts that reverse to white. Bookcase includes cable management for easy set-up and a clean, clutter-free look.