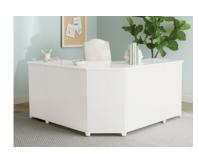

#### TIP

Select any combination of cabinet bases to suit your storage needs.

CORNER DESK 31"H x 601/4"W x 323/4"D •M0577

TIP
The Corner Desk can face
the wall or your room using
any combination of cabinets.