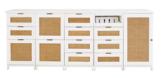

#### CABINET CREDENZAS

Building a custom cabinet credenza with Hutton is so easy. Just pick the size that fits your space and then choose your cabinet bases in any combination. All come with your choice of Antique Mirror or Natural Rattan panel inserts that reverse to white. Work surfaces included. All credenzas have the same height and depth. 31"H x 20½"D

17" CREDENZA •M0566

32" CREDENZA ·M0567

Select any combination of cabinet bases to suit your storage needs.

48" CREDENZA ·MO572

63" CREDENZA ·M0573

79" CREDENZA ·M0574