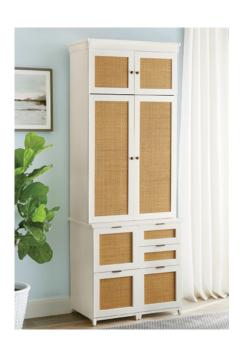

## COMPONENTS

#### CABINET BASES

Cabinets are available in five styles. Mix and match up to five in any combination and top with a work surface to create a custom credenza. Available with Antique Mirror or Natural Rattan panel inserts.  $29\frac{3}{4}$ "H x 16"W x 20"D •M0570

#### HUTCH

Hutches come in four styles to add vertical storage, open or concealed, for display above your custom credenza. Available with Antique Mirror or Natural Rattan panel inserts. All single hutches are 56¾"H x 17"W x 17"D. All double hutches are  $56\frac{3}{4}$ "H x  $32\frac{1}{2}$ "W x 17"D.