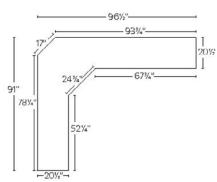

#### **DESKS**

All desks come with your choice of Antique Mirror or Natural Rattan panel inserts. All cabinets have the same height and depth.  $31^{\circ}H \times 20\%D$ 

**STANDARD DESK** 31"H x 63"W x 20½"D • **MO576** 