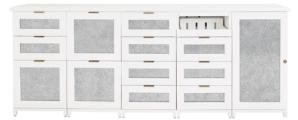

#### CABINET BASES

Cabinets are available in five styles. Mix and match up to five in any combination and top with a work surface to create a custom credenza. Available with Antique Mirror or Natural Rattan panel inserts.  $29\frac{3}{4}$ "H x 16"W x 20"D •M0570

**CABINET** WITH DOOR

2-DRAWER CABINET

3-DRAWER CABINET

4-DRAWER CABINET

3-DRAWER **CHARGING** CABINET

#### CABINET CREDENZAS

Building a custom cabinet credenza with Hutton is so easy. Just pick the size that fits your space and then choose your cabinet bases in any combination. All come with your choice of Antique Mirror or Natural Rattan panel inserts that reverse to white. Work surfaces included. All credenzas have the same height and depth. 31"H x 20½"D

17" CREDENZA •M0566

32" CREDENZA ·M0567

Select any combination of cabinet bases to suit your storage needs.

48" CREDENZA ·MO572

63" CREDENZA ·M0573

79" CREDENZA ·M0574