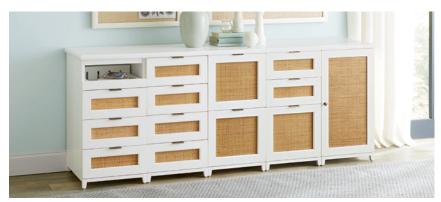

Media Credenza with Open Hutch

79" Credenza

63" Credenza and Single Hutch with Doors

32" Credenza and Double Open Hutch

#### CABINET CREDENZAS

Building a custom cabinet credenza with Hutton is so easy. Just pick the size that fits your space and then choose your cabinet bases in any combination. All come with your choice of Antique Mirror or Natural Rattan panel inserts that reverse to white. Work surfaces included. All credenzas have the same height and depth. 31"H x 20½"D

17" CREDENZA •M0566

32" CREDENZA ·M0567

Select any combination of cabinet bases to suit your storage needs.

48" CREDENZA ·MO572

63" CREDENZA ·M0573

79" CREDENZA ·M0574