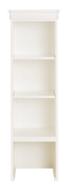

#### LOW BOOKCASE

Bookcase includes a 48" work surface. 31"H x 47½"W x 20½"D •M0579

WIDE OPEN BASE Base only, work surface not included. •M0562