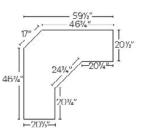

#### TIP

Select any combination of cabinet bases to suit your storage needs.

CORNER DESK 31"H x 601/4"W x 323/4"D •M0577

TIP
The Corner Desk can face
the wall or your room using
any combination of cabinets.