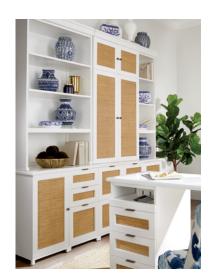

# **IDEAS & INSPIRATION**

Corner Desk

Pictured here are some of our favorite Hutton office, media and storage solutions to inspire you. Use our planning tools online and on the following pages to plan and layout your perfect space.

Media Credenza with Open Hutch

79" Credenza

63" Credenza and Single Hutch with Doors

32" Credenza and Double Open Hutch

# **FAVORITE COMBINATIONS**