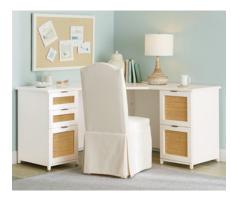

#### **DESKS**

All desks come with your choice of Antique Mirror or Natural Rattan panel inserts. All cabinets have the same height and depth.  $31^{\circ}H \times 20\%D$ 

**STANDARD DESK** 31"H x 63"W x 20½"D • **MO576** 

#### TIP

Select any combination of cabinet bases to suit your storage needs.

CORNER DESK 31"H x 601/4"W x 323/4"D •M0577

TIP
The Corner Desk can face
the wall or your room using
any combination of cabinets.