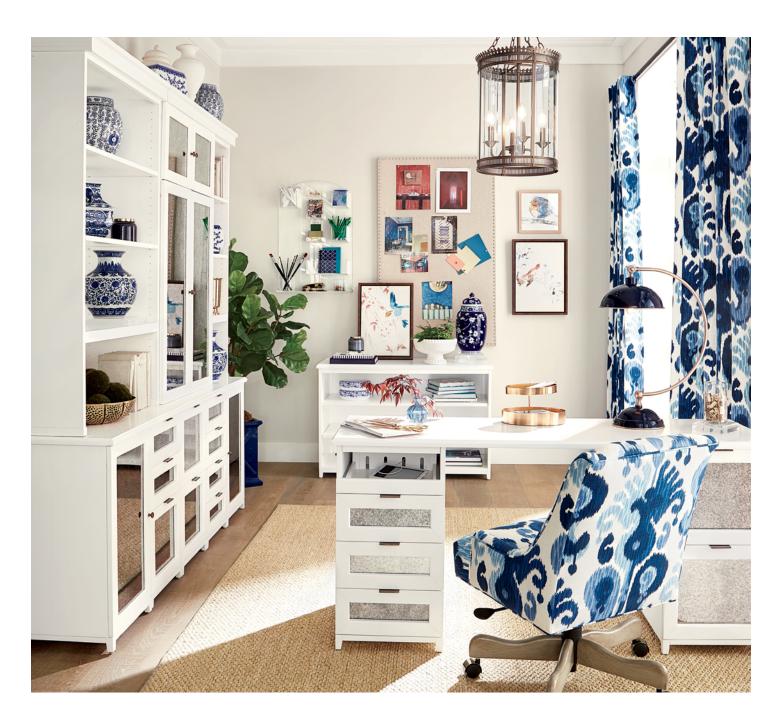

#### CHANGE THE LOOK TO FIT YOUR STYLE

The real beauty of our Hutton Collection is its unique design flexibility. Every piece is modular, so you can create an office, media or storage solution that custom fits your life and style.

#### ONE SOLUTION, TWICE THE LOOK

Cabinets and hutches come with your choice of Antique Mirror or Natural Rattan panel inserts. Each panel insert reverses to white, giving you twice the designer look in an instant. With the Hutton Collection, you really are in charge of style.

#### MEDIA & BOOKCASES

Hutton media and bookcase solutions are available in three versatile styles. Media credenzas include cable management for easy set-up and a clean, clutter-free look.

#### OFFICE

Hutton Desks are available in three styles, each built with your choice of cabinet bases. Build credenzas with up to five cabinets in any combination. Add optional hutches for as much open and closed vertical storage as you need.

#### **CUSTOM STORAGE**

Hutton components can be combined in countless combinations to create custom storage solutions for virtually any space and need. You'll find inspiring ideas and pictures on page 4 of this guide.