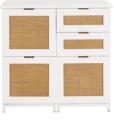

#### CABINET BASES

Cabinets are available in five styles. Mix and match up to five in any combination and top with a work surface to create a custom credenza. Available with Antique Mirror or Natural Rattan panel inserts.  $29\frac{3}{4}$ "H x 16"W x 20"D •M0570

**CABINET** WITH DOOR

2-DRAWER CABINET

3-DRAWER CABINET

4-DRAWER CABINET

3-DRAWER **CHARGING** CABINET

#### CABINET CREDENZAS

Building a custom cabinet credenza with Hutton is so easy. Just pick the size that fits your space and then choose your cabinet bases in any combination. All come with your choice of Antique Mirror or Natural Rattan panel inserts that reverse to white. Work surfaces included. All credenzas have the same height and depth. 31"H x 20½"D

17" CREDENZA •M0566

32" CREDENZA ·M0567

Select any combination of cabinet bases to suit your storage needs.

48" CREDENZA ·MO572

63" CREDENZA ·M0573

79" CREDENZA ·M0574