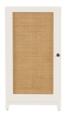

#### HUTCH

Hutches come in four styles to add vertical storage, open or concealed, for display above your custom credenza. Available with Antique Mirror or Natural Rattan panel inserts. All single hutches are 56¾"H x 17"W x 17"D. All double hutches are  $56\frac{3}{4}$ "H x  $32\frac{1}{2}$ "W x 17"D.

SINGLE **OPEN HUTCH** ·M0564

SINGLE HUTCH WITH DOORS Antique Mirror or Natural Rattan panel inserts ·M0571

DOUBLE **OPEN HUTCH** ·M0564

All hutch styles have removable top molding, so you can stand them side-by-side for a seamless look.