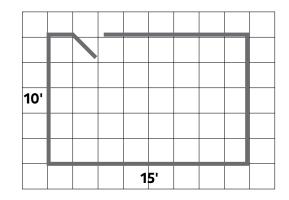

#### **DESIGN YOUR SOLUTION**

Begin with how you will use your space. As an office? For media? Storage? All of the above? Now use graph paper or our online tools to plan your room. We created a few solutions below for a typical 10' x 15' room, but with Hutton's unique design flexibility, the possibilities are endless.

#### PLACE YOUR FURNITURE

To build a complete office, media or storage solution with Hutton, start with your central piece (desk or credenza), and then layer in additional storage and display with hutches and bookcases to maximize your space.