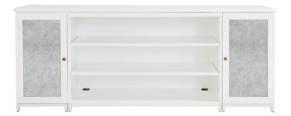

#### MEDIA & BOOKCASE

Cabinets come with doors in your choice of Antique Mirror or Natural Rattan panel inserts that reverse to white. Bookcase includes cable management for easy set-up and a clean, clutter-free look.

#### TIP

Our favorite Hutton combinations include all the pieces you need to create the looks you see here.

**MEDIA CONSOLE** 31"H x 781/4"W x 201/2"D ·M0580

MEDIA CONSOLE WITH OPEN HUTCH  $87\frac{3}{4}$ "H x  $78\frac{1}{4}$ "W x  $20\frac{1}{2}$ "D ·M0581