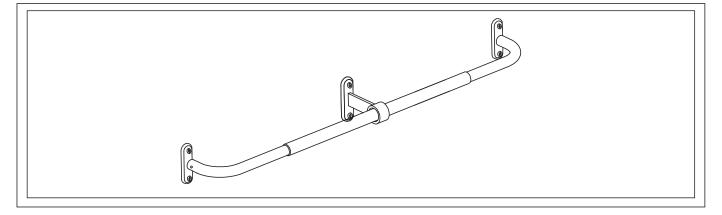

## BALLARD DESIGNS.

Customer Service: 800-367-2810 Online: www.ballarddesigns.com

PRODUCT NAME: French Return Drapery Hardware ITEM NUMBER: DH064, DH065, DH066 ASSEMBLED DIMENSIONS : 28"-48" x 3/4" Diameter

48"-88" x 3/4" Diameter 60"-108" x 3/4" Diameter

| Ltr. | Qty. | Hardware & Components Included       |
|------|------|--------------------------------------|
| A    | 6    | Hounting Screws                      |
| В    | 6    | Wall Anchors                         |
| С    | 2    | (i) End Brackets<br>(with Set Screw) |
| D    | 1    | Center Bracket<br>(with Set Screw)   |
| E    | 2    | End Rods                             |
| F    | 1    | Center Rod                           |