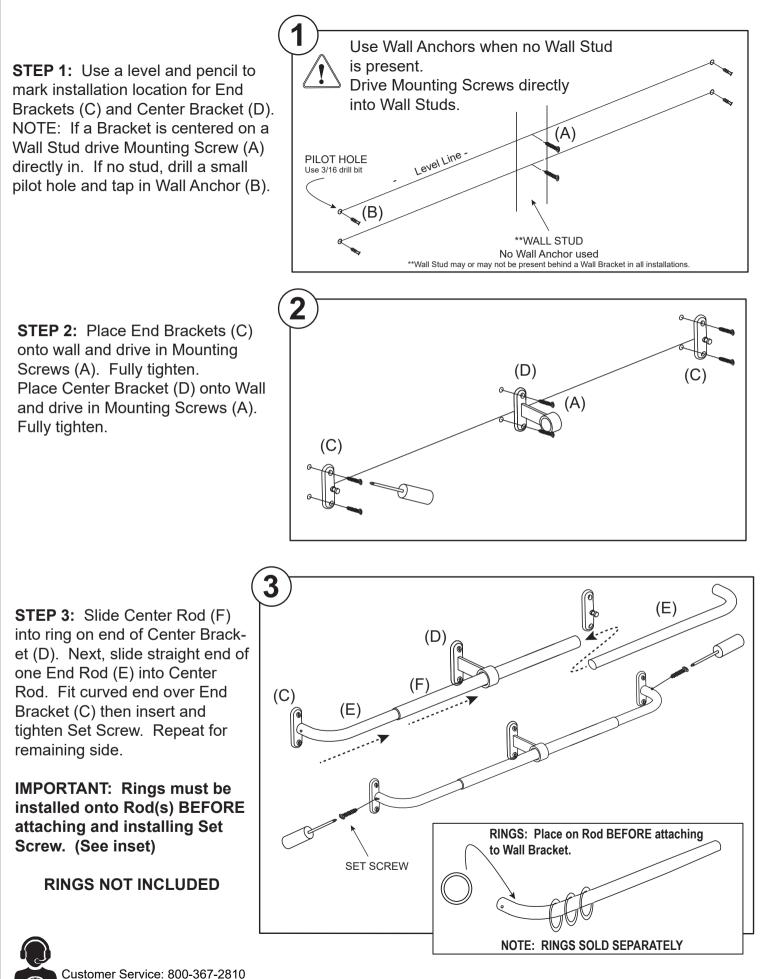

## **REQUIRED TOOLS**

Phillips Screwdriver Level Tape Measure Pencil (or other marking tool) \*Electric Drill with 3/16" bit

Remove all parts, hardware and protective packaging from carton and carefully arrange on a clean, level, padded surface.

**NOTE:** To avoid accidentally discarding small parts or hardware, retain all carton contents until assembly and installation are complete.

\*Drill and bit required for creating pilot hole for Wall Anchors (B). Drill not used when mounting brackets into a wall stud.