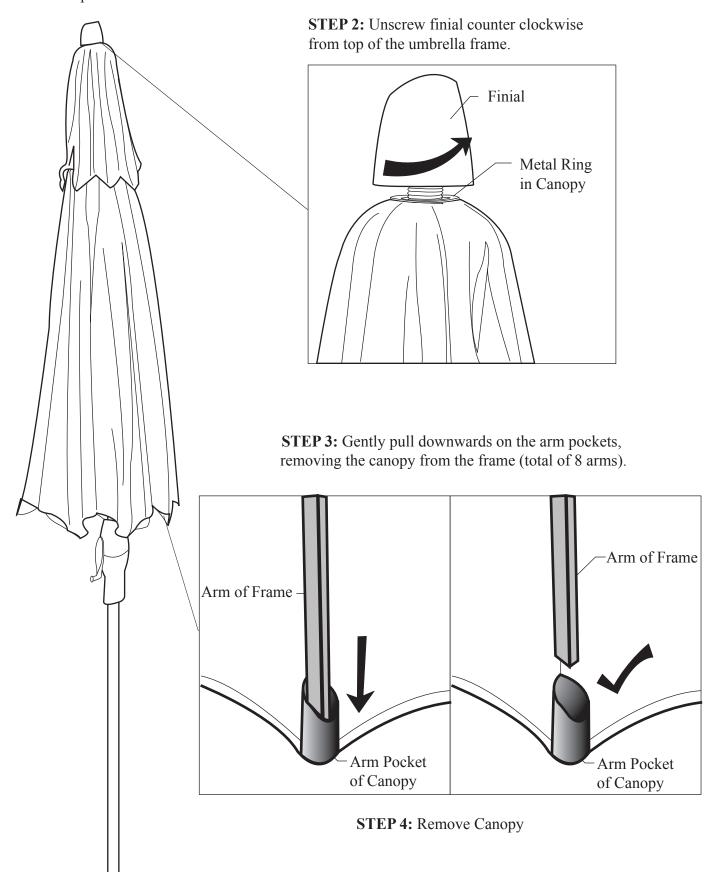

METER

REPLACEMENT CANOPIES ALSO SOLD SEPARATELY (FO026)



**WARNING:** We recommend that you always close and tie the ropes around your umbrella in windy conditions as well as when not in use to avoid damage to your umbrella frame and table top. Always secure umbrellas in at least a 50 lb. umbrella base. WIND DAMAGE is NOT COVERED under any umbrella warranty.

PRODUCTS ARE NOT INTENDED FOR COMMERCIAL USE.

## **Attaching Canopy**

**STEP 1:** With the frame closed, unscrew finial counter clockwise from top



STEP 4: Reattach the finial by turning it clockwise into the frame extrusion.

**STEP 5:** Slowly crank the handle clockwise & partially open the umbrella to ensure that the canopy is securely attached.

## **Removing Canopy**

**STEP 1:** Wind the umbrella to the closed position.



## Instructions for working the umbrella