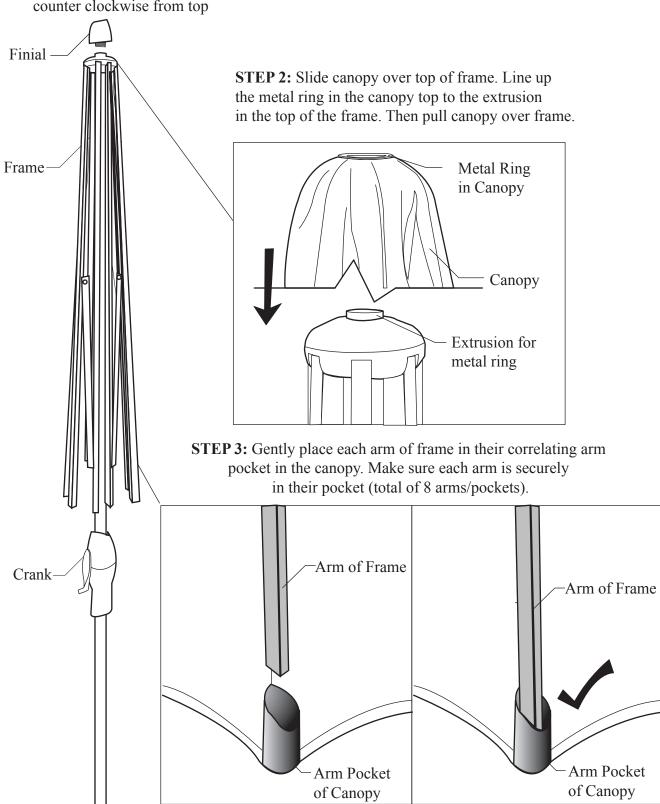

## **Attaching Canopy**

**STEP 1:** With the frame closed, unscrew finial counter clockwise from top

STEP 4: Reattach the finial by turning it clockwise into the frame extrusion.

**STEP 5:** Slowly crank the handle clockwise & partially open the umbrella to ensure that the canopy is securely attached.