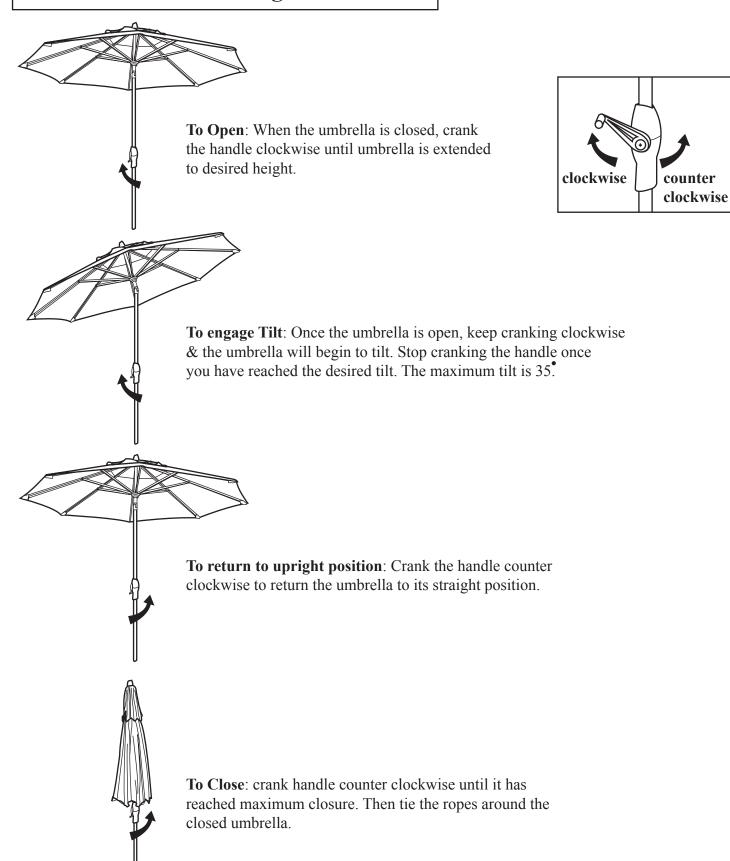

TELY (FO026)



**WARNING:** We recommend that you always close and tie the ropes around your umbrella in windy conditions as well as when not in use to avoid damage to your umbrella frame and table top. Always secure umbrellas in at least a 50 lb. umbrella base. WIND DAMAGE is NOT COVERED under any umbrella warranty.

PRODUCTS ARE NOT INTENDED FOR COMMERCIAL USE.

## **Attaching Canopy**

**STEP 1:** With the frame closed, unscrew finial counter clockwise from top



STEP 4: Reattach the finial by turning it clockwise into the frame extrusion.

**STEP 5:** Slowly crank the handle clockwise & partially open the umbrella to ensure that the canopy is securely attached.

## **Removing Canopy**

**STEP 1:** Wind the umbrella to the closed position.



## Instructions for working the umbrella