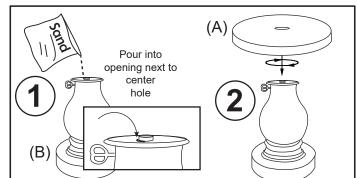

### ASSEMBLY

**STEP 1:** Fill Base (B) with sand (not included) by carefully pouring into Base though opening near center hole. IMPORTANT: Do not pour sand into center hole.

**STEP 2:** Align center of Top (A) with Base then turn clockwise until both pieces securely engage.