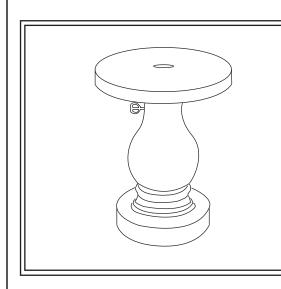

# BALLARD DESIGNS.

PRODUCT NAME: Baluster Umbrella Stand ITEM NUMBER: FO078 ASSEMBLED DIMENSIONS : 28.5"H x 20" Diameter