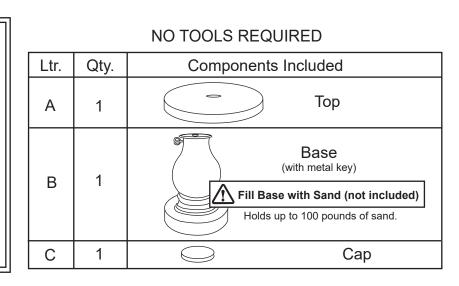

### ASSEMBLY

**STEP 1:** Fill Base (B) with sand (not included) by carefully pouring into Base though opening near center hole. IMPORTANT: Do not pour sand into center hole.

**STEP 2:** Align center of Top (A) with Base then turn clockwise until both pieces securely engage.