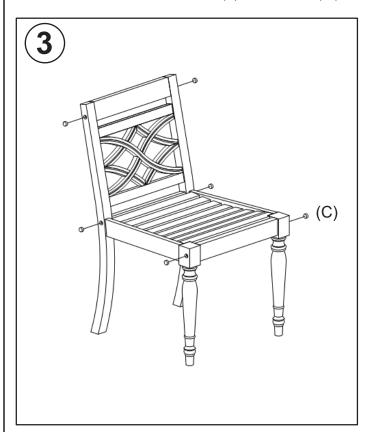

**STEP 3:** Cover each Screw head by inserting a Wood Plug (C) into each hole.

STEP 4: Set Seat Cushion (J) onto Seat (G).

Customer Service: 800-367-2810 Online: www.ballarddesigns.com