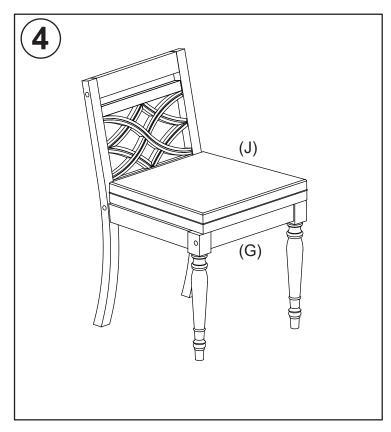

**STEP 3:** Cover each Screw head by inserting a Wood Plug (C) into each hole.

STEP 4: Set Seat Cushion (J) onto Seat (G).

Customer Service: 800-367-2810 Online: www.ballarddesigns.com