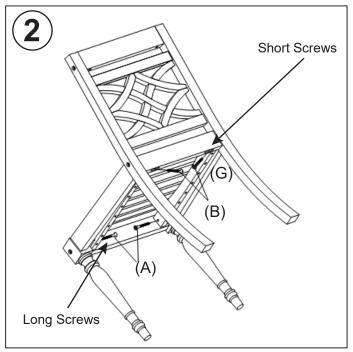

**STEP 1:** Attach Seat (G), Back (H) and Back Bar (I) to Left (E) and RIght (F) Arms using 90mm Allen Screws (A). Be certain all Screws are in place before using Allen Wrench (d) to fully tighten each. **STEP 2:** Secure Seat (G) by inserting 90mm Allen Screws (A) from bottom into holes closest to FRONT of Chair. Insert 60mm Allen Screws (B) into holes closest to BACK of Chair. Tighten with Allen Wrench.