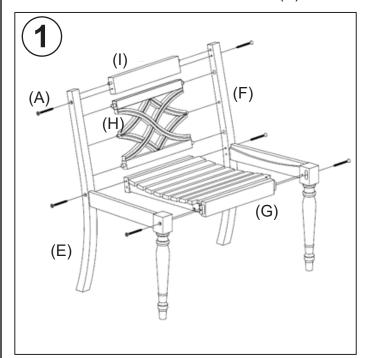

## **REQUIRED TOOLS:**

Allen Wrench (included)

-Two person assembly suggested.

Remove all parts, hardware and protective packaging from carton and carefully arrange on a clean, level, padded surface.

| Ltr. | Qty. | Components       |
|------|------|------------------|
| E    | 1    | Left Arm (E)     |
| F    | 1    | Right Arm (F)    |
| G    | 1    | Seat (G)         |
| Н    | 1    | Back (H)         |
| ı    | 1    | Back Bar (I)     |
| J    | 1    | Seat Cushion (J) |

**STEP 1:** Attach Seat (G), Back (H) and Back Bar (I) to Left (E) and RIght (F) Arms using 90mm Allen Screws (A). Be certain all Screws are in place before using Allen Wrench (d) to fully tighten each. **STEP 2:** Secure Seat (G) by inserting 90mm Allen Screws (A) from bottom into holes closest to FRONT of Chair. Insert 60mm Allen Screws (B) into holes closest to BACK of Chair. Tighten with Allen Wrench.