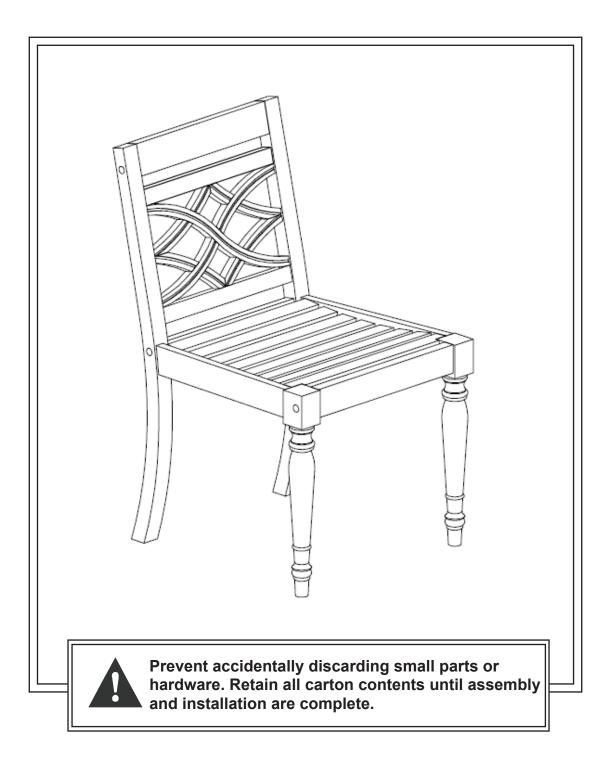

## BALLARD DESIGNS.

PRODUCT NAME: Ceylon Outdoor Side Chair

ITEM NUMBER: JC045

ASSEMBLED DIMENSIONS: 34"H x 20"W X 23"D

PRODUCTS ARE NOT INTENDED FOR COMMERCIAL USE. UPDATED: 2-22-2022

MADE IN VIETNAM
Page 1 of 3

## **Cleaning and Care**

Occasionally wipe or hose down to remove dirt and debris.

Promptly remove spills.

Do not use harsh chemicals or abrasive cleaners.

Customer Service: 800-367-2810 Online: www.ballarddesigns.com