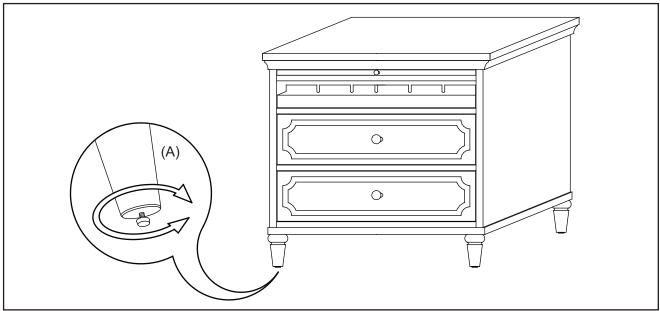

STEP 2: If the Nightstand is uneven, adjust the levelers on the bottom of each Foot (A) by twisting them clockwise or counterclockwise until the Nightstand is even.