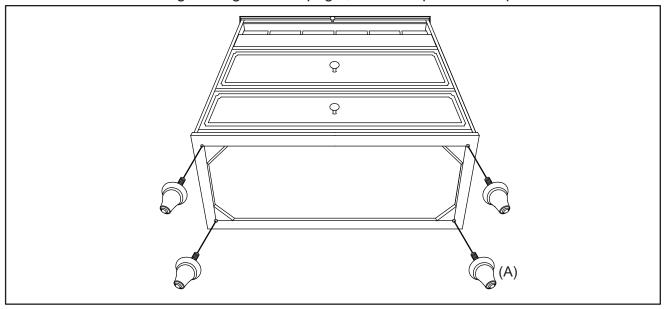

| Ltr. | Qty. | Components |
|------|------|------------|
| А    | 4    | Feet (A)   |

TOOLS NEEDED:
Assembly may require 2 people.

NOTE: When unpacking, lay the parts on a padded surface such as the packaging provided.

STEP 1: Lay the Nightstand on it's back on a smooth, clean surface. Screw each Foot (A) into the bottom corners of the Nightstand.

NOTE: When setting the Nightstand upright, DO NOT put uneven pressure on the Feet.