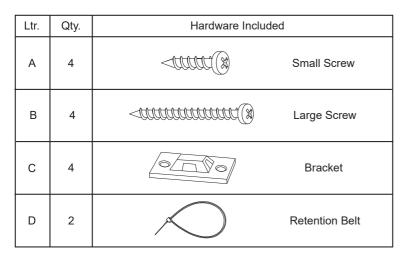

## WALL ANCHORING HARDWARE (ANTI-TIP)

- 1. Place furniture against wall at desired location then locate and mark a Wall Stud behind unit.
- 2. Corresponding to Stud location, attach one Bracket (C) to back of unit using Small Screws (A).
- 3. To keep hardware out of view after installation, attach remaining Bracket (C) **INTO WALL STUD** with Large Screws (B) 2 inches below Bracket attached to back of unit.
- 4. Move unit into place, align Brackets then connect both using Retention Belt (D).
- 5. Confirm Belt is securely laced and locked.