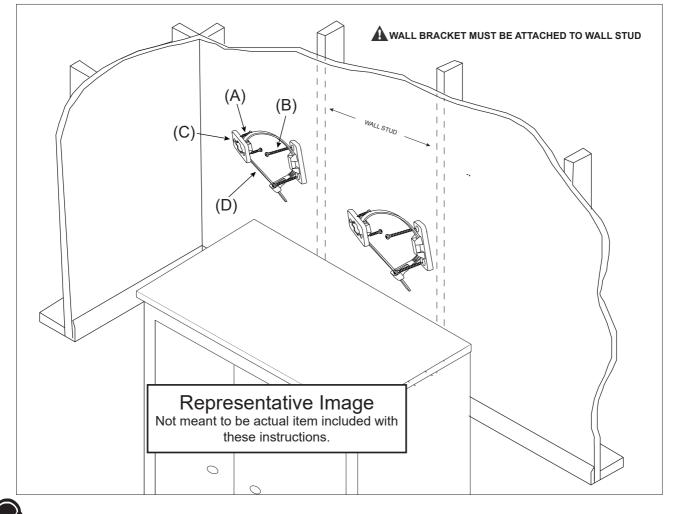

## WALL ANCHORING HARDWARE (ANTI-TIP)

- 1. Place furniture against wall at desired location then locate and mark a Wall Stud behind unit.
- 2. Corresponding to Stud location, attach one Bracket (C) to back of unit using Small Screws (A).
- 3. To keep hardware out of view after installation, attach remaining Bracket (C) **INTO WALL STUD** with Large Screws (B) 2 inches below Bracket attached to back of unit.
- 4. Move unit into place, align Brackets then connect both using Retention Belt (D).
- 5. Confirm Belt is securely laced and locked.