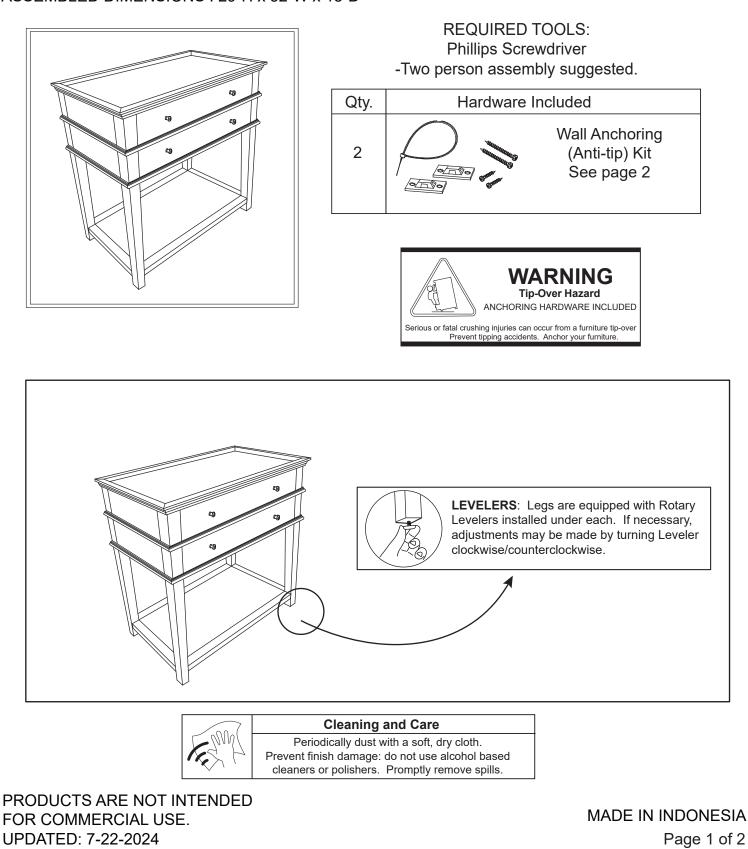

## BALLARD DESIGNS.

PRODUCT NAME: Grace Open 2 Drawer NIghtstand ITEM NUMBER: MN019 ASSEMBLED DIMENSIONS : 29"H x 32"W x 18"D