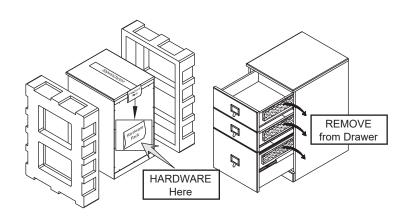

## REQUIRED TOOLS: Phillips Screwdriver

-Two person assembly suggested.

Remove all parts, hardware and protective packaging from carton and carefully arrange on a clean, level, padded surface.

| Ltr. | Qty. | Hardware Included                                                                                                                                                                                                                                                                                                                                                                                                                                                                                                                                                                                                                                                                                                                                                                                                                                                                                                                                                                                                                                                                                                                                                                                                                                                                                                                                                                                                                                                                                                                                                                                                                                                                                                                                                                                                                                                                                                                                                                                                                                                                                                              |                                              |  |                                                                                                       |
|------|------|--------------------------------------------------------------------------------------------------------------------------------------------------------------------------------------------------------------------------------------------------------------------------------------------------------------------------------------------------------------------------------------------------------------------------------------------------------------------------------------------------------------------------------------------------------------------------------------------------------------------------------------------------------------------------------------------------------------------------------------------------------------------------------------------------------------------------------------------------------------------------------------------------------------------------------------------------------------------------------------------------------------------------------------------------------------------------------------------------------------------------------------------------------------------------------------------------------------------------------------------------------------------------------------------------------------------------------------------------------------------------------------------------------------------------------------------------------------------------------------------------------------------------------------------------------------------------------------------------------------------------------------------------------------------------------------------------------------------------------------------------------------------------------------------------------------------------------------------------------------------------------------------------------------------------------------------------------------------------------------------------------------------------------------------------------------------------------------------------------------------------------|----------------------------------------------|--|-------------------------------------------------------------------------------------------------------|
| A    | 1    | THE SHARE OF THE S | Wall Anchoring<br>Anti-Tip Kit<br>See Page 3 |  | WARNING Tip-Over Hazard Prevent tipping accidents. Anchor your furniture. ANCHORING HARDWARE INCLUDED |