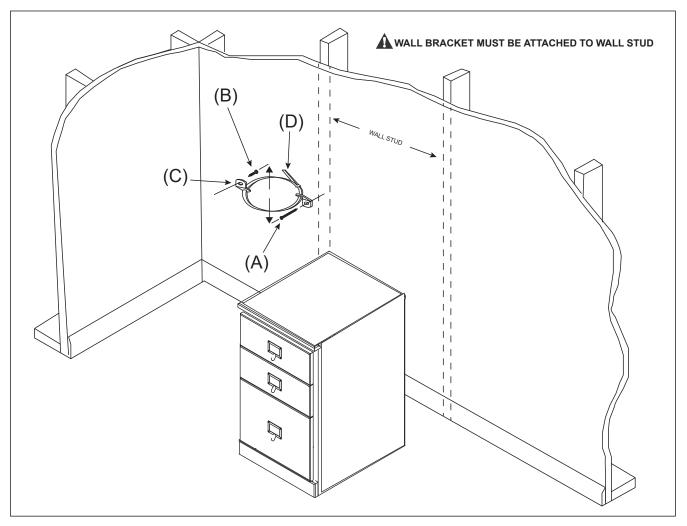

## WALL ANCHORING HARDWARE (ANTI-TIP)

| Ltr. | Qty. | Hardware Included                               |                |  |
|------|------|-------------------------------------------------|----------------|--|
| А    | 1    | <1111111111111111(%)                            | Large Screw    |  |
| В    | 1    | <uuti(%)< td=""><td>Small Screw</td></uuti(%)<> | Small Screw    |  |
| С    | 2    |                                                 | Bracket        |  |
| D    | 1    |                                                 | Retention Belt |  |

#### Installation:

- 1. Place furniture against wall at desired location then locate and mark a Wall Stud behind unit.
- 2. Corresponding to Stud location, attach one Bracket (C) to back of unit using Small Screw (B).
- 3. To keep hardware out of view after installation, attach remaining Bracket (C) **INTO WALL STUD** with Large Screw (A) 2 inches below Bracket attached to back of unit.
- 4. Move unit into place, align Brackets then connect both using Retention Belt (D).
- 5. Confirm Belt is securely laced and locked.