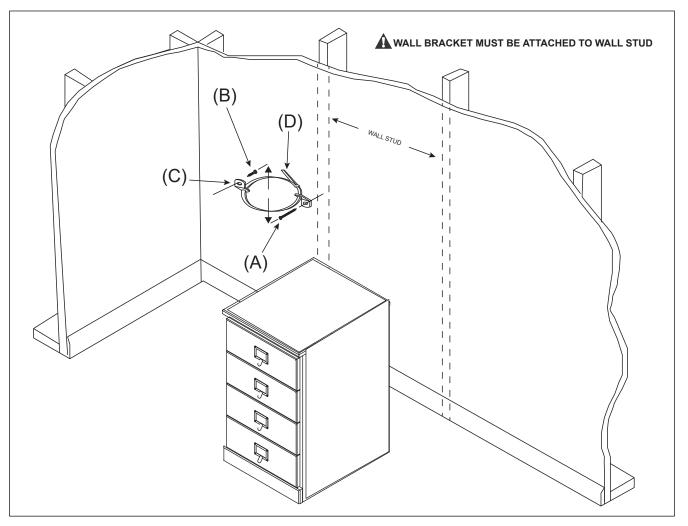

## WALL ANCHORING HARDWARE (ANTI-TIP)

| Ltr. | Qty. | Hardware Included   |                |  |
|------|------|---------------------|----------------|--|
| A    | 1    | <111111111111111(%) | Large Screw    |  |
| В    | 1    |                     | Small Screw    |  |
| С    | 2    |                     | Bracket        |  |
| D    | 1    |                     | Retention Belt |  |

#### Installation:

- 1. Place furniture against wall at desired location then locate and mark a Wall Stud behind unit.
- 2. Corresponding to Stud location, attach one Bracket (C) to back of unit using Small Screw (B).
- 3. To keep hardware out of view after installation, attach remaining Bracket (C) **INTO WALL STUD** with Large Screw (A) 2 inches below Bracket attached to back of unit.
- 4. Move unit into place, align Brackets then connect both using Retention Belt (D).
- 5. Confirm Belt is securely laced and locked.