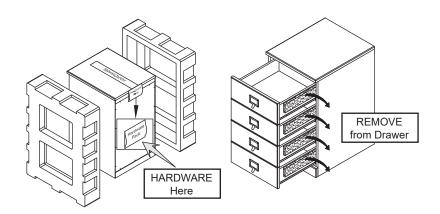

## REQUIRED TOOLS: Phillips Screwdriver

-Two person assembly suggested.

Remove all parts, hardware and protective packaging from carton and carefully arrange on a clean, level, padded surface.

| Ltr. | Qty. | Hardware Included                                                                                                                                                                                                                                                                                                                                                                                                                                                                                                                                                                                                                                                                                                                                                                                                                                                                                                                                                                                                                                                                                                                                                                                                                                                                                                                                                                                                                                                                                                                                                                                                                                                                                                                                                                                                                                                                                                                                                                                                                                                                                                              |                                              |  |                                                                                                       |
|------|------|--------------------------------------------------------------------------------------------------------------------------------------------------------------------------------------------------------------------------------------------------------------------------------------------------------------------------------------------------------------------------------------------------------------------------------------------------------------------------------------------------------------------------------------------------------------------------------------------------------------------------------------------------------------------------------------------------------------------------------------------------------------------------------------------------------------------------------------------------------------------------------------------------------------------------------------------------------------------------------------------------------------------------------------------------------------------------------------------------------------------------------------------------------------------------------------------------------------------------------------------------------------------------------------------------------------------------------------------------------------------------------------------------------------------------------------------------------------------------------------------------------------------------------------------------------------------------------------------------------------------------------------------------------------------------------------------------------------------------------------------------------------------------------------------------------------------------------------------------------------------------------------------------------------------------------------------------------------------------------------------------------------------------------------------------------------------------------------------------------------------------------|----------------------------------------------|--|-------------------------------------------------------------------------------------------------------|
| A    | 1    | THE STATE OF THE S | Wall Anchoring<br>Anti-Tip Kit<br>See Page 3 |  | WARNING Tip-Over Hazard Prevent tipping accidents. Anchor your furniture. ANCHORING HARDWARE INCLUDED |

| Ltr. | Qty. | Components  |  |
|------|------|-------------|--|
| В    | 1    | Cabinet (B) |  |