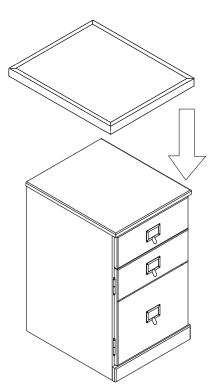

## Assemble in location for intended use.

Carefully place and fit Work Surface onto top of \*Cabinet

\* Cabinet sold separately