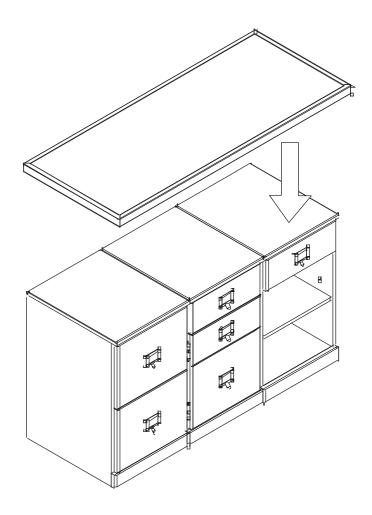

## Assemble in location for intended use. NO TOOLS REQUIRED

Slide three \*Cabinets together then carefully place Work Surface over both.

\* Cabinets sold separately. Configuration is optional.