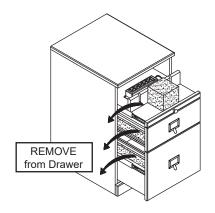

## REQUIRED TOOLS: Phillips Screwdriver

-Two person assembly suggested.

Remove all parts, hardware and protective packaging from carton and carefully arrange on a clean, level, padded surface.

| Ltr. | Qty. | Hardware Included                                                                                                                                                                                                                                                                                                                                                                                                                                                                                                                                                                                                                                                                                                                                                                                                                                                                                                                                                                                                                                                                                                                                                                                                                                                                                                                                                                                                                                                                                                                                                                                                                                                                                                                                                                                                                                                                                                                                                                                                                                                                                                              |                                              |  |                                                                                                       |
|------|------|--------------------------------------------------------------------------------------------------------------------------------------------------------------------------------------------------------------------------------------------------------------------------------------------------------------------------------------------------------------------------------------------------------------------------------------------------------------------------------------------------------------------------------------------------------------------------------------------------------------------------------------------------------------------------------------------------------------------------------------------------------------------------------------------------------------------------------------------------------------------------------------------------------------------------------------------------------------------------------------------------------------------------------------------------------------------------------------------------------------------------------------------------------------------------------------------------------------------------------------------------------------------------------------------------------------------------------------------------------------------------------------------------------------------------------------------------------------------------------------------------------------------------------------------------------------------------------------------------------------------------------------------------------------------------------------------------------------------------------------------------------------------------------------------------------------------------------------------------------------------------------------------------------------------------------------------------------------------------------------------------------------------------------------------------------------------------------------------------------------------------------|----------------------------------------------|--|-------------------------------------------------------------------------------------------------------|
| A    | 1    | Sold Control of the state of th | Wall Anchoring<br>Anti-Tip Kit<br>See Page 3 |  | WARNING Tip-Over Hazard Prevent tipping accidents. Anchor your furniture. ANCHORING HARDWARE INCLUDED |