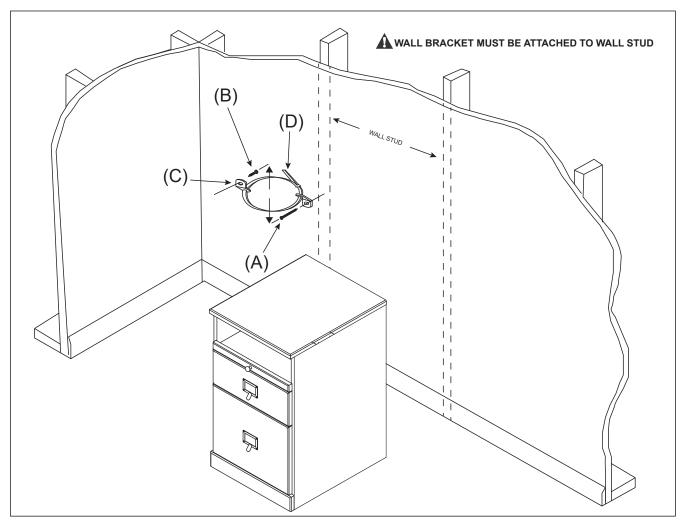

### WALL ANCHORING HARDWARE (ANTI-TIP)

| Ltr. | Qty. | Hardware Included                               |                |  |
|------|------|-------------------------------------------------|----------------|--|
| А    | 1    | <1111111111111111(%)                            | Large Screw    |  |
| В    | 1    | <uuti(%)< td=""><td>Small Screw</td></uuti(%)<> | Small Screw    |  |
| С    | 2    |                                                 | Bracket        |  |
| D    | 1    |                                                 | Retention Belt |  |

#### Installation:

- 1. Place furniture against wall at desired location then locate and mark a Wall Stud behind unit.
- 2. Corresponding to Stud location, attach one Bracket (C) to back of unit using Small Screw (B).
- 3. To keep hardware out of view after installation, attach remaining Bracket (C) **INTO WALL STUD** with Large Screw (A) 2 inches below Bracket attached to back of unit.
- 4. Move unit into place, align Brackets then connect both using Retention Belt (D).
- 5. Confirm Belt is securely laced and locked.