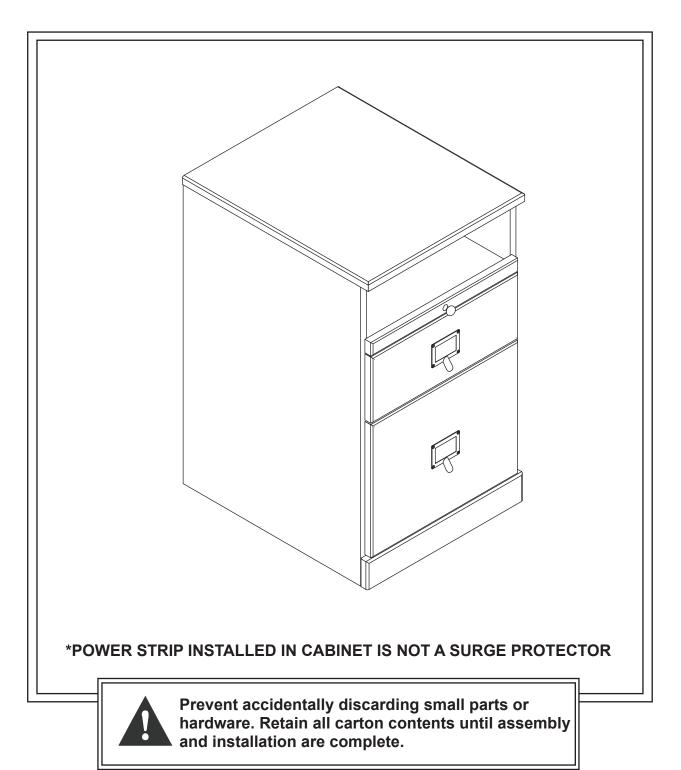

# BALLARD DESIGNS.

PRODUCT NAME: Original Home Office™ 3 Drawer File Cabinet with \*Charger

ITEM NUMBER: MO256

ASSEMBLED DIMENSIONS: 27"H x 16"W x 19"D

PRODUCTS ARE NOT INTENDED FOR COMMERCIAL USE. UPDATED: 2-23-2021

#### \*POWER STRIP INSTALLED IN CABINET IS NOT A SURGE PROTECTOR