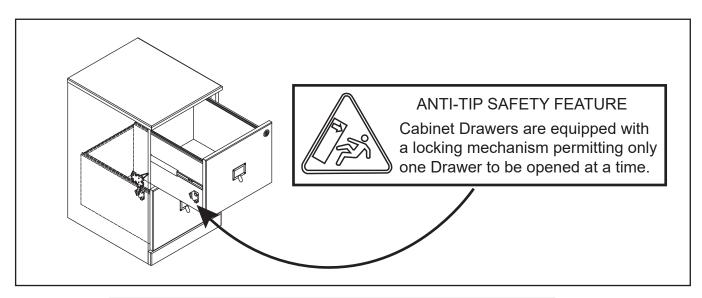

## REQUIRED TOOLS: Phillips Screwdriver

-Two person assembly suggested.

Remove all parts, hardware and protective packaging from carton and carefully arrange on a clean, level, padded surface.

| Ltr. | Qty. | Hardware Included                                                                                                                                                                                                                                                                                                                                                                                                                                                                                                                                                                                                                                                                                                                                                                                                                                                                                                                                                                                                                                                                                                                                                                                                                                                                                                                                                                                                                                                                                                                                                                                                                                                                                                                                                                                                                                                                                                                                                                                                                                                                                                              |                                              |                                                                                                       |
|------|------|--------------------------------------------------------------------------------------------------------------------------------------------------------------------------------------------------------------------------------------------------------------------------------------------------------------------------------------------------------------------------------------------------------------------------------------------------------------------------------------------------------------------------------------------------------------------------------------------------------------------------------------------------------------------------------------------------------------------------------------------------------------------------------------------------------------------------------------------------------------------------------------------------------------------------------------------------------------------------------------------------------------------------------------------------------------------------------------------------------------------------------------------------------------------------------------------------------------------------------------------------------------------------------------------------------------------------------------------------------------------------------------------------------------------------------------------------------------------------------------------------------------------------------------------------------------------------------------------------------------------------------------------------------------------------------------------------------------------------------------------------------------------------------------------------------------------------------------------------------------------------------------------------------------------------------------------------------------------------------------------------------------------------------------------------------------------------------------------------------------------------------|----------------------------------------------|-------------------------------------------------------------------------------------------------------|
| Α    | 1    | Antago An | Wall Anchoring<br>Anti-Tip Kit<br>See Page 3 | WARNING Tip-Over Hazard Prevent tipping accidents. Anchor your furniture. ANCHORING HARDWARE INCLUDED |