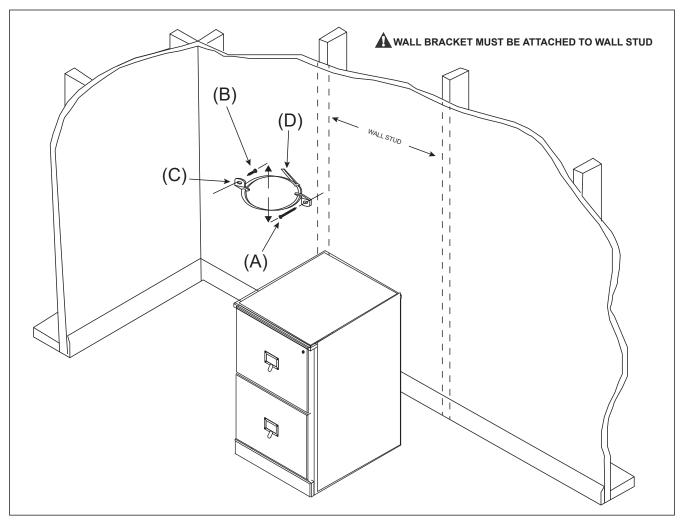

#### WALL ANCHORING HARDWARE (ANTI-TIP)

| Ltr. | Qty. | Hardware Included   |                |  |
|------|------|---------------------|----------------|--|
| A    | 1    | <111111111111111(%) | Large Screw    |  |
| В    | 1    |                     | Small Screw    |  |
| С    | 2    |                     | Bracket        |  |
| D    | 1    |                     | Retention Belt |  |

#### Installation:

- 1. Place furniture against wall at desired location then locate and mark a Wall Stud behind unit.
- 2. Corresponding to Stud location, attach one Bracket (C) to back of unit using Small Screw (B).
- 3. To keep hardware out of view after installation, attach remaining Bracket (C) **INTO WALL STUD** with Large Screw (A) 2 inches below Bracket attached to back of unit.
- 4. Move unit into place, align Brackets then connect both using Retention Belt (D).
- 5. Confirm Belt is securely laced and locked.