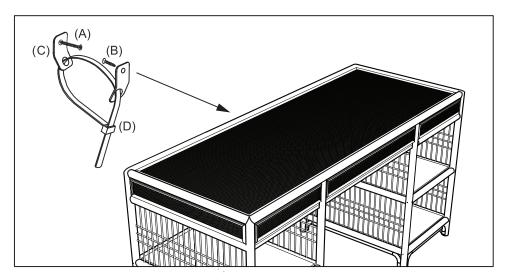

| Ltr. | Qty. | Components |
|------|------|------------|
| Е    | 1    | Desk       |

Using a Small Screw (B), attach one Bracket (C) into rattan on upper back of Desk (E). Using Large Screw (A), attach remaining Bracket to wall approximately one inch lower than Bracket on Desk. NOTE: For optimal support attach wall Bracket into a wall stud. Slide desk to wall, align brackets then attach together using Retention Belt (D). Confirm Belt is securely laced and locked.