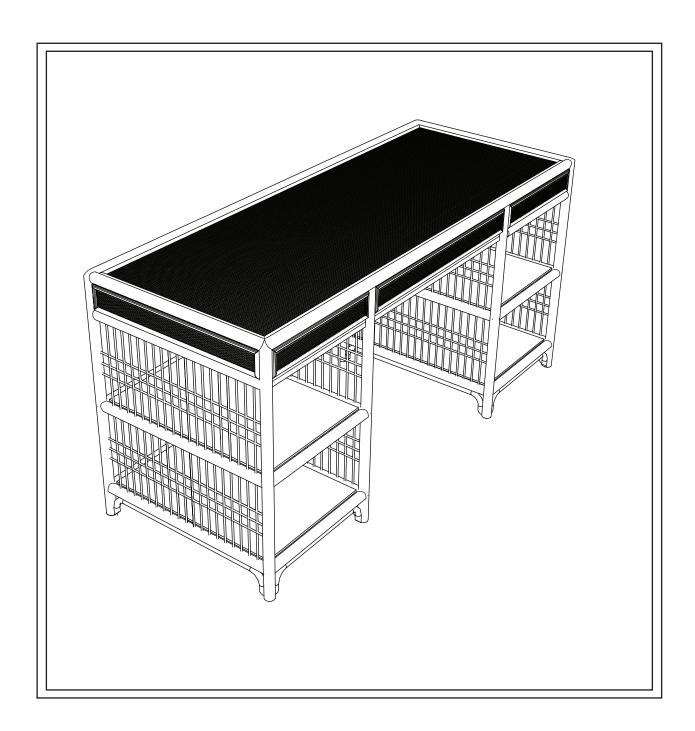

## BALLARD DESIGNS.

Customer Service: 800-367-2810 Online: www.ballarddesigns.com

PRODUCT NAME: Beverly Rattan Desk

ITEM NUMBER: MO541 NAT

ASSEMBLED DIMENSIONS: 30 1/8"H x 60 1/4"W x 24"D

PRODUCTS ARE NOT INTENDED FOR COMMERCIAL USE. UPDATED: 4-29-2019