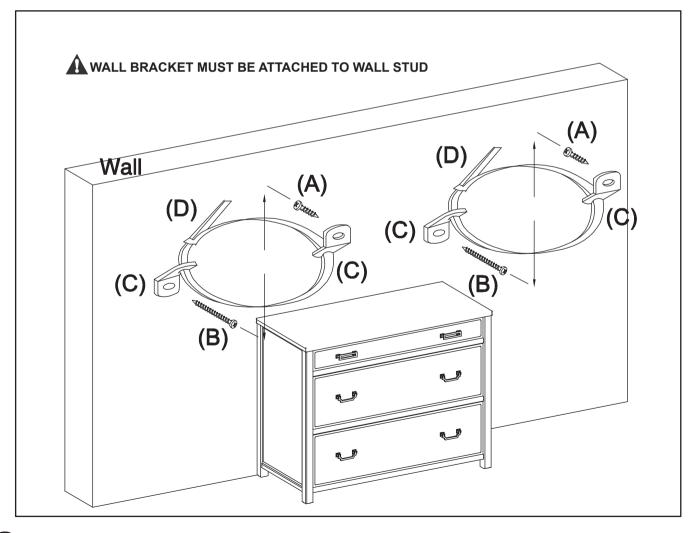

## WALL ANCHORING HARDWARE (ANTI-TIP)

| ,    |      |                                                 |                |  |
|------|------|-------------------------------------------------|----------------|--|
| Ltr. | Qty. | Hardware Included                               |                |  |
| А    | 2    | <111111111111111(%)                             | Large Screw    |  |
| В    | 2    | <uutu (%)<="" td=""><td>Small Screw</td></uutu> | Small Screw    |  |
| С    | 4    |                                                 | Bracket        |  |
| D    | 2    |                                                 | Retention Belt |  |

## Installation:

- 1. Place furniture against wall at desired location then locate and mark a Wall Stud behind unit.
- 2. Corresponding to Stud location, attach one Bracket (C) to back of unit using Small Screw (B).
- 3. To keep hardware out of view after installation, attach remaining Bracket (C) **INTO WALL STUD** with Large Screw (A) 2 inches below Bracket attached to back of unit.
- 4. Move unit into place, align Brackets then connect both using Retention Belt (D).
- 5. Confirm Belt is securely laced and locked.