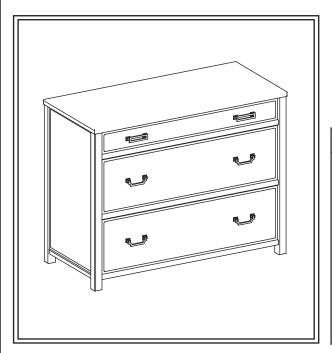

## BALLARD DESIGNS.

PRODUCT NAME: Aman File Cabinet

ITEM NUMBER: MP005

ASSEMBLED DIMENSIONS: 33 5/8"H x 43 1/2"W x 20"D