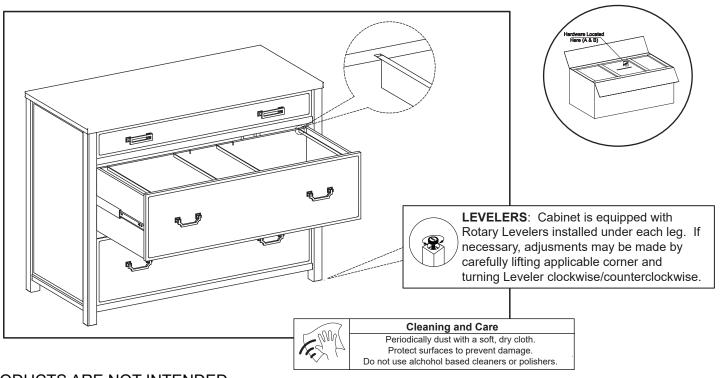

**File Rods/Rails:** 8 rods are included and ship packaged on top inside of carton. To install, simply set rod ends into notches inside drawer. Designed to be configured for either Letter or Legal size file folders.