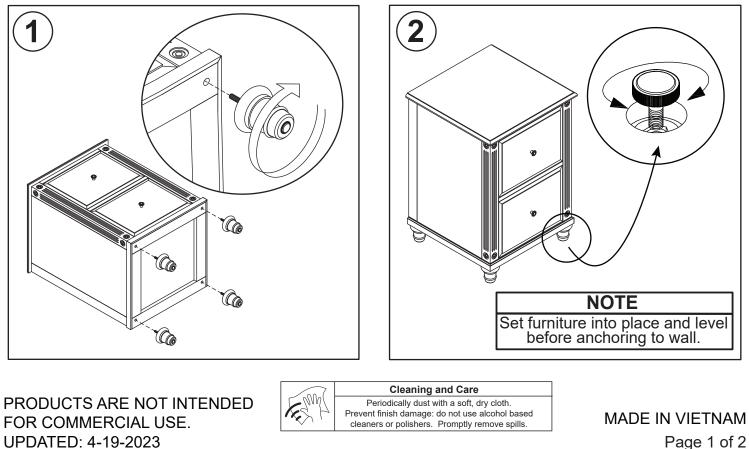

## BALLARD DESIGNS.

PRODUCT NAME: Verona 2 Drawer File Cabinet ITEM NUMBER: MP010 ASSEMBLED DIMENSIONS : 30"H x 20.6"W x 20"D

**ASSEMBLY:** Place Cabinet (C) back down onto a padded, level surface. Insert, turn and tighten Feet (B) into embedded T-nuts in each corner.

**LEVELERS:** Each Foot (B) is equipped with a Rotary Levelers. To adjust, lift applicable corner and turn Leveler clockwise/counter-clockwise.

## Installation:

- 1. Place furniture against wall at desired location then locate and mark a Wall Stud behind unit.
- 2. Corresponding to Stud location, attach one Bracket (C) to back of unit using Small Screw (B).
- 3. To keep hardware out of view after installation, attach remaining Bracket (C) **INTO WALL STUD** with Large Screw (A) 2 inches below Bracket attached to back of unit.
- 4. Move unit into place, align Brackets then connect both using Retention Belt (D).
- 5. Confirm Belt is securely laced and locked.