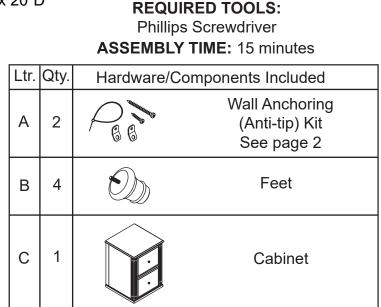

## BALLARD DESIGNS.

PRODUCT NAME: Verona 2 Drawer File Cabinet ITEM NUMBER: MP010 ASSEMBLED DIMENSIONS : 30"H x 20.6"W x 20"D

**ASSEMBLY:** Place Cabinet (C) back down onto a padded, level surface. Insert, turn and tighten Feet (B) into embedded T-nuts in each corner.