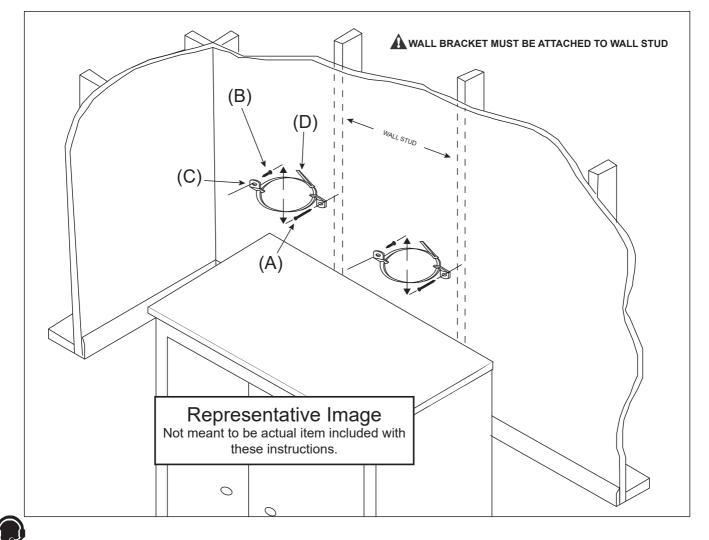

## Installation:

- 1. Place furniture against wall at desired location then locate and mark a Wall Stud behind unit.
- 2. Corresponding to Stud location, attach one Bracket (C) to back of unit using Small Screw (B).
- 3. To keep hardware out of view after installation, attach remaining Bracket (C) **INTO WALL STUD** with Large Screw (A) 2 inches below Bracket attached to back of unit.
- 4. Move unit into place, align Brackets then connect both using Retention Belt (D).
- 5. Confirm Belt is securely laced and locked.