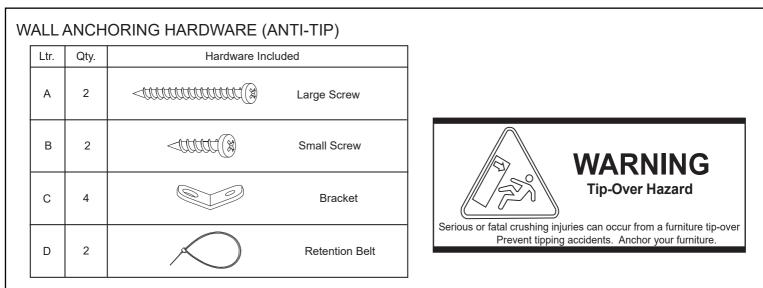

## Installation:

- 1. Place furniture against wall at desired location then locate and mark a Wall Stud behind unit.
- 2. Corresponding to Stud location, attach one Bracket (C) to back of unit using Small Screw (B).
- 3. To keep hardware out of view after installation, attach remaining Bracket (C) **INTO WALL STUD** with Large Screw (A) 2 inches below Bracket attached to back of unit.
- 4. Move unit into place, align Brackets then connect both using Retention Belt (D).
- 5. Confirm Belt is securely laced and locked.