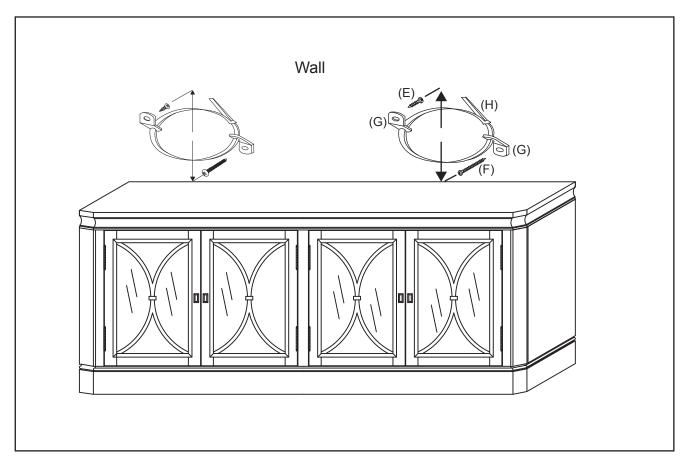

## ANTI TIP INSTALLATION: PART B

| Ltr. | Qty. | Hardware Included |                |
|------|------|-------------------|----------------|
| E    | 2    |                   | Small Screw    |
| F    | 2    |                   | Large Screw    |
| G    | 4    |                   | Brackets       |
| Н    | 2    |                   | Retention Belt |

Attach a Bracket (G) to the back of the Wine Rack with the Small Screw (E) through the smaller hole. Then screw in the remaining Bracket (G) to the wall stud with the Large Screw (F) 2 inches below the Bracket attached to the furniture. Align the Brackets vertically and string in the Retention Belt (H). Confirm Strap is securely laced and locked.