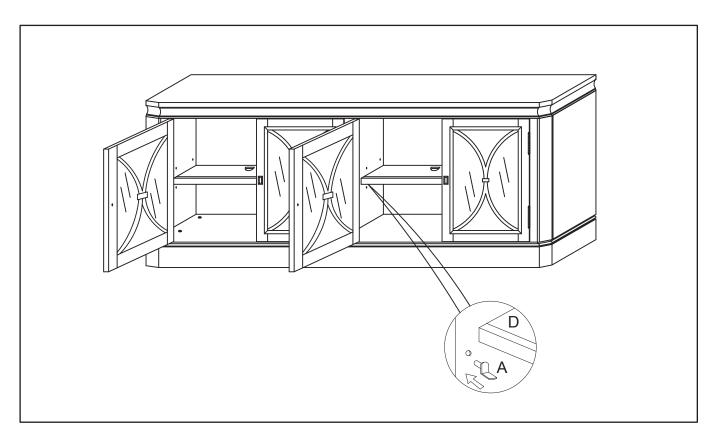

Customer Service: 800-367-2810 Online: www.ballarddesigns.com

NOTE: Assemble the Console in desired location for use.

STEP 1: Place the Shelf Supports (A) at the desired Shelf heights and lay the Shelves (D) on the Supports.