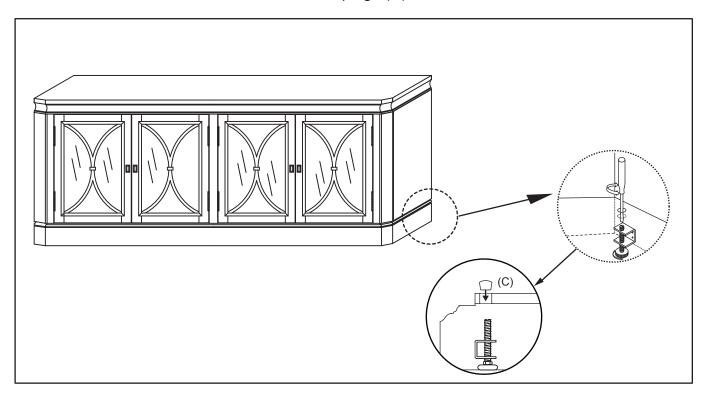

STEP 2: If the Console is uneven, adjust the levelers inside the bottom corners of the Console by using a flat head screwdriver. Turn clockwise or counterclockwise until the unit sits evenly. Cover the leveler holes the the wood plugs (C).