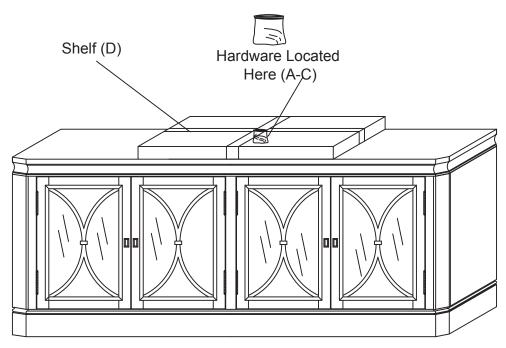

Customer Service: 800-367-2810 Online: www.ballarddesigns.com

NOTE: Assemble the Console in desired location for use.

STEP 1: Place the Shelf Supports (A) at the desired Shelf heights and lay the Shelves (D) on the Supports.