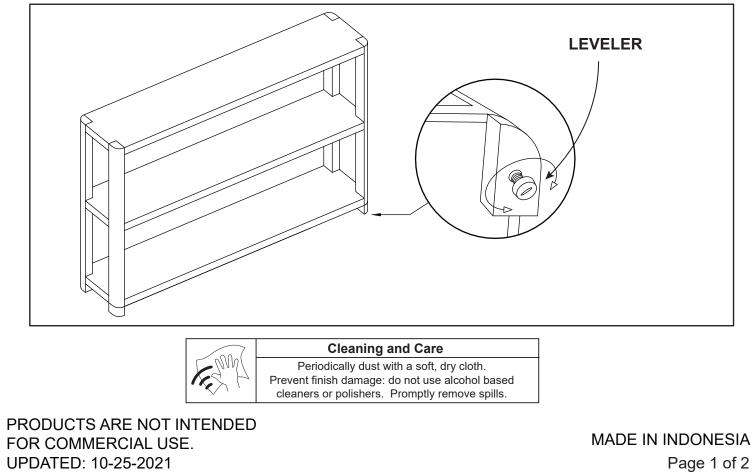

**LEVELERS:** Console is equipped with Rotary Levelers installed under each corner. If necessary, adjustments may be made by carefully lifting applicable corner and turning Leveler clockwise/counter-clockwise.