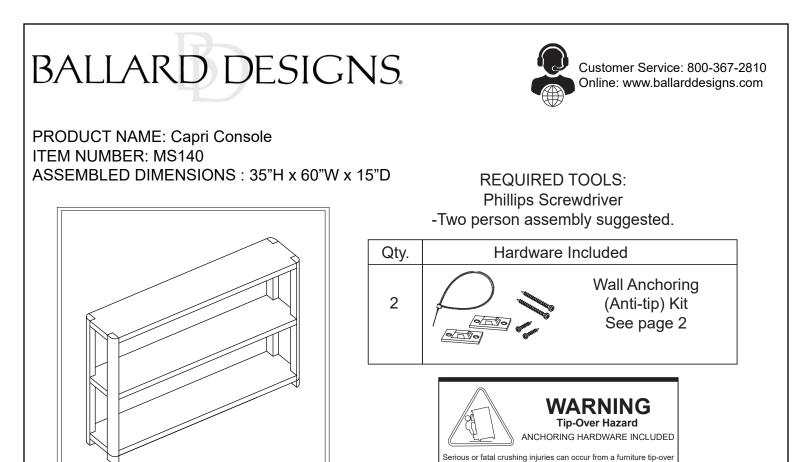

**LEVELERS:** Console is equipped with Rotary Levelers installed under each corner. If necessary, adjustments may be made by carefully lifting applicable corner and turning Leveler clockwise/counter-clockwise.