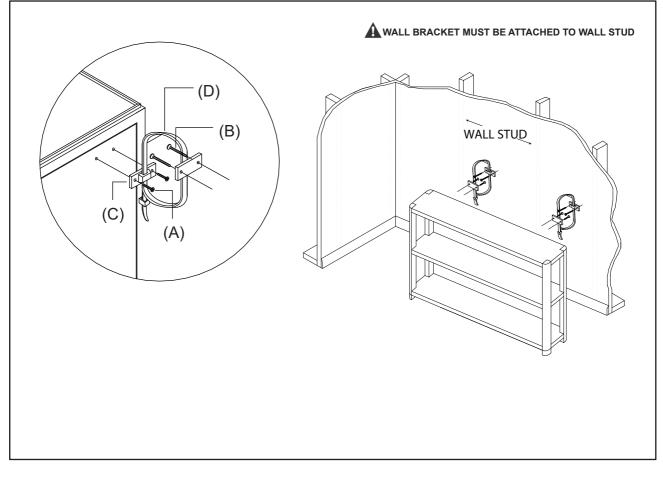

## WALL ANCHORING HARDWARE (ANTI-TIP)

- 1. Place furniture against wall at desired location then locate and mark a Wall Stud behind unit.
- 2. Corresponding to Stud location, attach one Bracket (C) to back of unit using Small Screws (A).
- 3. To keep hardware out of view after installation, attach remaining Bracket (C) **INTO WALL STUD** with Large Screws (B) 2 inches below Bracket attached to back of unit.
- 4. Move unit into place, align Brackets then connect both using Retention Belt (D).
- 5. Confirm Belt is securely laced and locked.