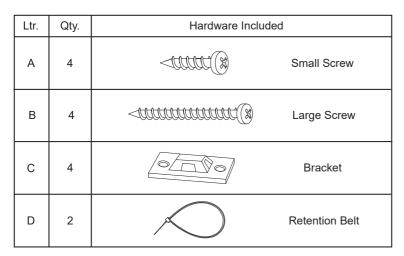

## WALL ANCHORING HARDWARE (ANTI-TIP)

- 1. Place furniture against wall at desired location then locate and mark a Wall Stud behind unit.
- 2. Corresponding to Stud location, attach one Bracket (C) to back of unit using Small Screws (A).
- 3. To keep hardware out of view after installation, attach remaining Bracket (C) **INTO WALL STUD** with Large Screws (B) 2 inches below Bracket attached to back of unit.
- 4. Move unit into place, align Brackets then connect both using Retention Belt (D).
- 5. Confirm Belt is securely laced and locked.