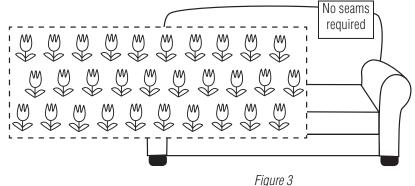

r your COM upholstered furniture, we've put together the additional guidelines below.

### NON-RAILROADED FABRIC:

Generally, fabric patterns are printed or woven vertically along the bolt. Since most fabrics are 54" wide, a sofa upholstered in a vertical-print fabric will usually have two seams, as shown in Figure 1. note: upholstering with vertical-print fabrics generally requires more yardage than is needed with horizontal-print fabrics; see below.)



Figure 1

### RAILROADED FABRIC:

Sometimes, the fabrics pattern is printed or woven horizontally across the bolt (see Figure 2).

54'



Figure 2

In upholstery terminology, this means that the fabric runs across the furniture horizontally, thereby eliminating vertical seams and providing a more professional look, as shown in Figure 3.



OP197 8/15



#### DIMENSIONS\* SEE NOTE



\*Due to manufacturing variances, all upholstery dimensions can vary up to 1/2".

OP197 8/15



#### DIMENSIONS\* SEE NOTE



36 W 48"W

\*Due to manufacturing variances, all upholstery dimensions can vary up to 1/2".

OP197 8/15



#### DIMENSIONS\* SEE NOTE









### DIMENSIONS\* SEE NOTE



\*Due to manufacturing variances, all upholstery dimensions can vary up to 1/2".

OP197 8/15

| Item   4 Corner + 20" + 36" Storage   5 Corner + 48" + 48" Storage   6 Corner + 48" + 20"   7 Corner + 48" Storage + 20"   5 60" Bench   5 72" Bench   6 prewashed (if machine washable) |
|----------------------------------------------------------------------------------------------------------------------------------------------------------------------------