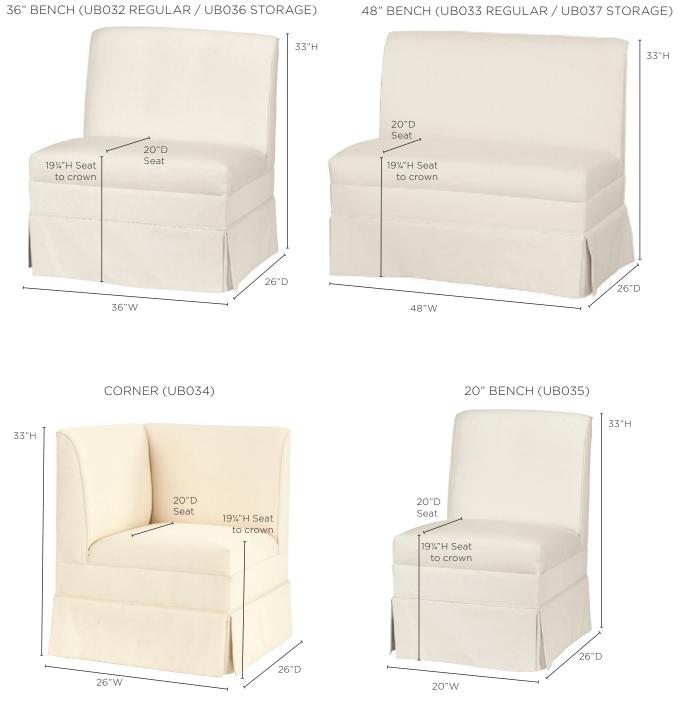

### ORDERING AND DELIVERY

To place an order, call 800-535-8776 or order online at ballarddesigns.com.

| Item                               | ltem# |
|------------------------------------|-------|
| 36" Bench                          | UB032 |
| 48" Bench                          | UB033 |
| Corner                             | UB034 |
| 20" Bench                          | UB035 |
| 36" Storage Bench                  | UB036 |
| 48" Storage Bench                  | UB037 |
| Corner + 36" + 36"                 | UB038 |
| Corner + 36" + 48"                 | UB039 |
| Corner + 36" Storage + 48"         | UB040 |
| Corner + 48" Storage + 36"         | UB041 |
| Corner + 48" Storage + 36" Storage | UB042 |
| Corner + 20" + 36"                 | UB043 |
| Corner + 20" + 36" Storage         | UB044 |
| Corner + 48" + 48" Storage         | UB045 |
| Corner + 48" + 20"                 | UB046 |
| Corner + 48" Storage + 20"         | UB047 |
| 60" Bench                          | UB075 |
| 72" Bench                          | UB076 |
|                                    |       |