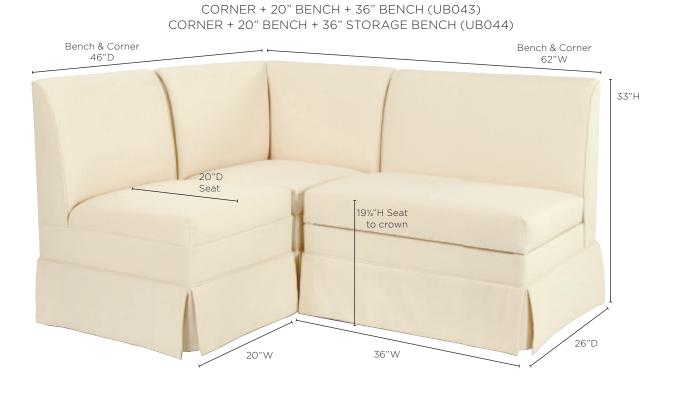

### ORDERING AND DELIVERY

To place an order, call 800-535-8776 or order online at ballarddesigns.com.

| Item                               | ltem# |
|------------------------------------|-------|
| 36" Bench                          | UB032 |
| 48" Bench                          | UB033 |
| Corner                             | UB034 |
| 20" Bench                          | UB035 |
| 36" Storage Bench                  | UB036 |
| 48" Storage Bench                  | UB037 |
| Corner + 36" + 36"                 | UB038 |
| Corner + 36" + 48"                 | UB039 |
| Corner + 36" Storage + 48"         | UB040 |
| Corner + 48" Storage + 36"         | UB041 |
| Corner + 48" Storage + 36" Storage | UB042 |
| Corner + 20" + 36"                 | UB043 |
| Corner + 20" + 36" Storage         | UB044 |
| Corner + 48" + 48" Storage         | UB045 |
| Corner + 48" + 20"                 | UB046 |
| Corner + 48" Storage + 20"         | UB047 |
| 60" Bench                          | UB075 |
| 72" Bench                          | UB076 |
|                                    |       |