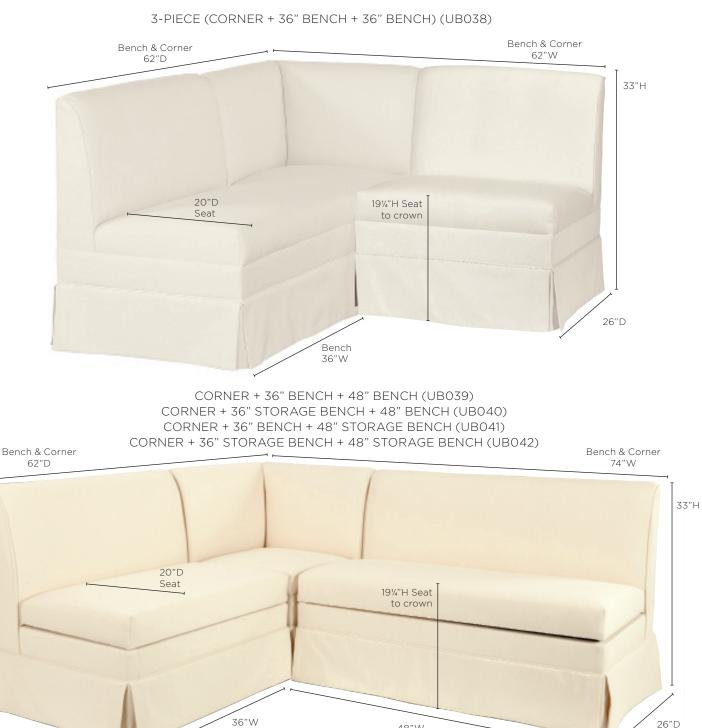

### ORDERING AND DELIVERY

To place an order, call 800-535-8776 or order online at ballarddesigns.com.

| Item                               | ltem# |
|------------------------------------|-------|
| 36" Bench                          | UB032 |
| 48" Bench                          | UB033 |
| Corner                             | UB034 |
| 20" Bench                          | UB035 |
| 36" Storage Bench                  | UB036 |
| 48" Storage Bench                  | UB037 |
| Corner + 36" + 36"                 | UB038 |
| Corner + 36" + 48"                 | UB039 |
| Corner + 36" Storage + 48"         | UB040 |
| Corner + 48" Storage + 36"         | UB041 |
| Corner + 48" Storage + 36" Storage | UB042 |
| Corner + 20" + 36"                 | UB043 |
| Corner + 20" + 36" Storage         | UB044 |
| Corner + 48" + 48" Storage         | UB045 |
| Corner + 48" + 20"                 | UB046 |
| Corner + 48" Storage + 20"         | UB047 |
| 60" Bench                          | UB075 |
| 72" Bench                          | UB076 |
|                                    |       |