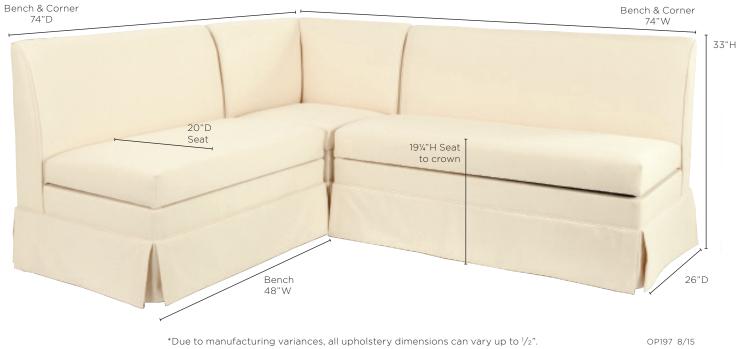

### ORDERING AND DELIVERY

To place an order, call 800-535-8776 or order online at ballarddesigns.com.

| Item                               | ltem# |
|------------------------------------|-------|
| 36" Bench                          | UB032 |
| 48" Bench                          | UB033 |
| Corner                             | UB034 |
| 20" Bench                          | UB035 |
| 36" Storage Bench                  | UB036 |
| 48" Storage Bench                  | UB037 |
| Corner + 36" + 36"                 | UB038 |
| Corner + 36" + 48"                 | UB039 |
| Corner + 36" Storage + 48"         | UB040 |
| Corner + 48" Storage + 36"         | UB041 |
| Corner + 48" Storage + 36" Storage | UB042 |
| Corner + 20" + 36"                 | UB043 |
| Corner + 20" + 36" Storage         | UB044 |
| Corner + 48" + 48" Storage         | UB045 |
| Corner + 48" + 20"                 | UB046 |
| Corner + 48" Storage + 20"         | UB047 |
| 60" Bench                          | UB075 |
| 72" Bench                          | UB076 |
|                                    |       |