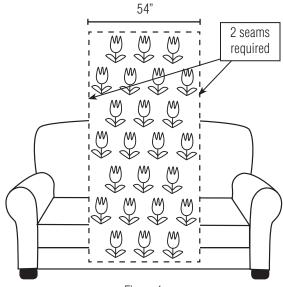

.

Please note: All COM furniture is made to order. Therefore, these items are non-returnable.

If you have ANY concerns not addressed here, Please call our Product Specialists at 800-535-8776.

## BALLARD DESIGNS.

### ABOUT "RAILROADED" FABRIC IN CUSTOM UPHOLSTERY

To help you select fabric that will result in a top-quality custom look for your COM upholstered furniture, we've put together the additional guidelines below.

### NON-RAILROADED FABRIC:

Generally, fabric patterns are printed or woven vertically along the bolt. Since most fabrics are 54" wide, a sofa upholstered in a vertical-print fabric will usually have two seams, as shown in Figure 1. note: upholstering with vertical-print fabrics generally requires more yardage than is needed with horizontal-print fabrics; see below.)



Figure 1

### RAILROADED FABRIC:

Sometimes, the fabrics pattern is printed or woven horizontally across the bolt (see Figure 2).

54'



Figure 2

In upholstery terminology, this means that the fabric runs across the furniture horizontally, thereby eliminating vertical seams and providing a more professional look, as shown in Figure 3.



OP197 8/15



#### DIMENSIONS\* SEE NOTE



\*Due to manufacturing variances, all upholstery dimensions can vary up to 1/2".

OP197 8/15



#### DIMENSIONS\* SEE NOTE



36 W 48"W

\*Due to manufacturing variances, all upholstery dimensions can vary up to 1/2".

OP197 8/15



#### DIMENSIONS\* SEE NOTE









### DIMENSIONS\* SEE NOTE



\*Due to manufacturing variances, all upholstery dimensions can vary up to 1/2".

OP197 8/15

| Item   4 Corner +