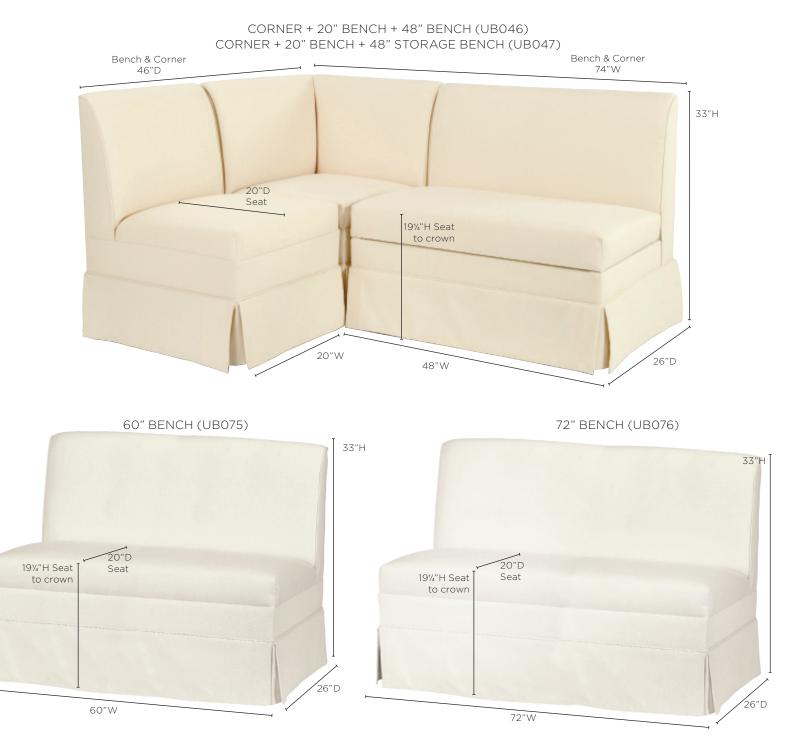

### ORDERING AND DELIVERY

To place an order, call 800-535-8776 or order online at ballarddesigns.com.

| Item                               | ltem# |
|------------------------------------|-------|
| 36" Bench                          | UB032 |
| 48" Bench                          | UB033 |
| Corner                             | UB034 |
| 20" Bench                          | UB035 |
| 36" Storage Bench                  | UB036 |
| 48" Storage Bench                  | UB037 |
| Corner + 36" + 36"                 | UB038 |
| Corner + 36" + 48"                 | UB039 |
| Corner + 36" Storage + 48"         | UB040 |
| Corner + 48" Storage + 36"         | UB041 |
| Corner + 48" Storage + 36" Storage | UB042 |
| Corner + 20" + 36"                 | UB043 |
| Corner + 20" + 36" Storage         | UB044 |
| Corner + 48" + 48" Storage         | UB045 |
| Corner + 48" + 20"                 | UB046 |
| Corner + 48" Storage + 20"         | UB047 |
| 60" Bench                          | UB075 |
| 72" Bench                          | UB076 |
|                                    |       |