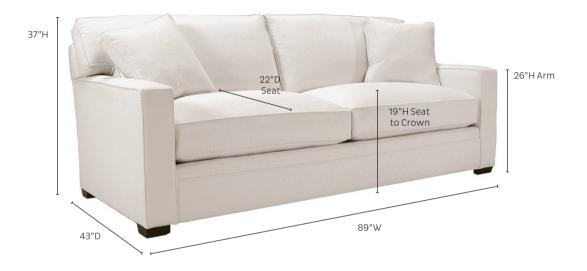

## ABOUT THE GRAHAM UPHOLSTERED SEATING COLLECTION

DIMENSIONS\* SEE NOTE

SOFA (US666)
TWO MATCHING THROW PILLOWS INCLUDED

LOVESEAT (US636)
TWO MATCHING THROW PILLOW INCLUDED

\*Due to manufacturing variances, upholstery dimensions can vary up to 1/2".