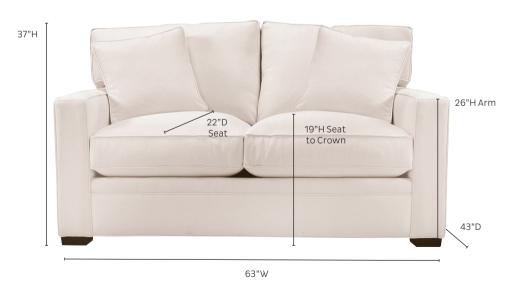

## ABOUT THE GRAHAM UPHOLSTERED SEATING COLLECTION

DIMENSIONS\* SEE NOTE

SOFA (US666)
TWO MATCHING THROW PILLOWS INCLUDED

LOVESEAT (US636)
TWO MATCHING THROW PILLOW INCLUDED

\*Due to manufacturing variances, upholstery dimensions can vary up to 1/2".