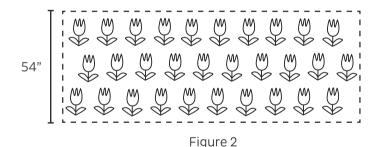

### **RAILROADED FABRIC:**

Sometimes, the fabrics pattern is printed or woven horizontally across the bolt (see Figure 2).

In upholstery terminology, this means that the fabric runs across the furniture horizontally, thereby eliminating vertical seams and providing a more professional look, as shown in Figure 3.