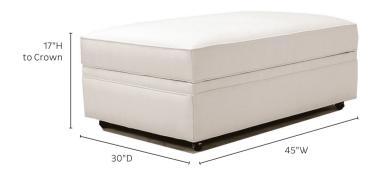

## ABOUT THE GRAHAM UPHOLSTERED SEATING COLLECTION

DIMENSIONS\* SEE NOTE

SOFA (US666)
TWO MATCHING THROW PILLOWS INCLUDED

LOVESEAT (US636)
TWO MATCHING THROW PILLOW INCLUDED

\*Due to manufacturing variances, upholstery dimensions can vary up to 1/2".