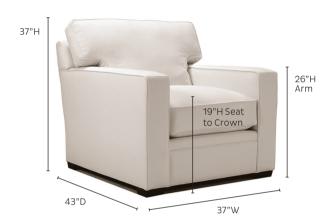

## ABOUT THE GRAHAM UPHOLSTERED SEATING COLLECTION

DIMENSIONS\* SEE NOTE

CLUB CHAIR (US603)

CHAISE (UH006)

CLUB OTTOMAN (US648)

\*Due to manufacturing variances, upholstery dimensions can vary up to  $^{1}/_{2}$ ".