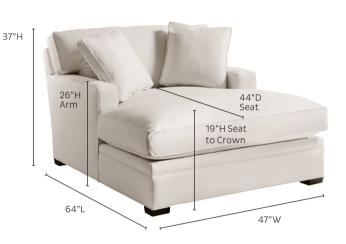

## ABOUT THE GRAHAM UPHOLSTERED SEATING COLLECTION

DIMENSIONS\* SEE NOTE

CLUB CHAIR (US603)

CHAISE (UH006)

CLUB OTTOMAN (US648)

\*Due to manufacturing variances, upholstery dimensions can vary up to  $^{1}/_{2}$ ".