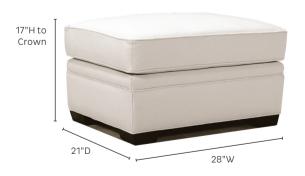

## ABOUT THE GRAHAM UPHOLSTERED SEATING COLLECTION

DIMENSIONS\* SEE NOTE

CLUB CHAIR (US603)

CHAISE (UH006)

CLUB OTTOMAN (US648)

\*Due to manufacturing variances, upholstery dimensions can vary up to  $^{1}/_{2}$ ".