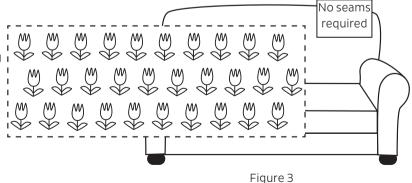

### **RAILROADED FABRIC:**

Sometimes, the fabrics pattern is printed or woven horizontally across the bolt (see Figure 2).

In upholstery terminology, this means that the fabric runs across the furniture horizontally, thereby eliminating vertical seams and providing a more professional look, as shown in Figure 3.