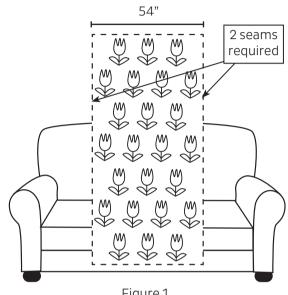

## NON-RAILROADED FABRIC:

Generally, fabric patterns are printed or woven vertically along the bolt. Since most fabrics are 54" wide, a sofa upholstered in a vertical-print fabric will usually have two seams, as shown in Figure 1. note: upholstering with vertical-print fabrics generally requires more yardage than is needed with horizontal-print fabrics; see below.)

Figure 1