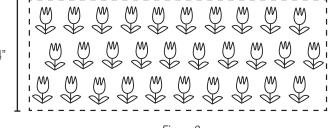

#### RAILROADED FABRIC:

Sometimes, the fabrics pattern is printed or woven horizontally across the bolt (see Figure 2).

Figure 2

In upholstery terminology, this means that the fabric runs across the furniture horizontally, thereby eliminating vertical seams and providing a more professional look, as shown in Figure 3.