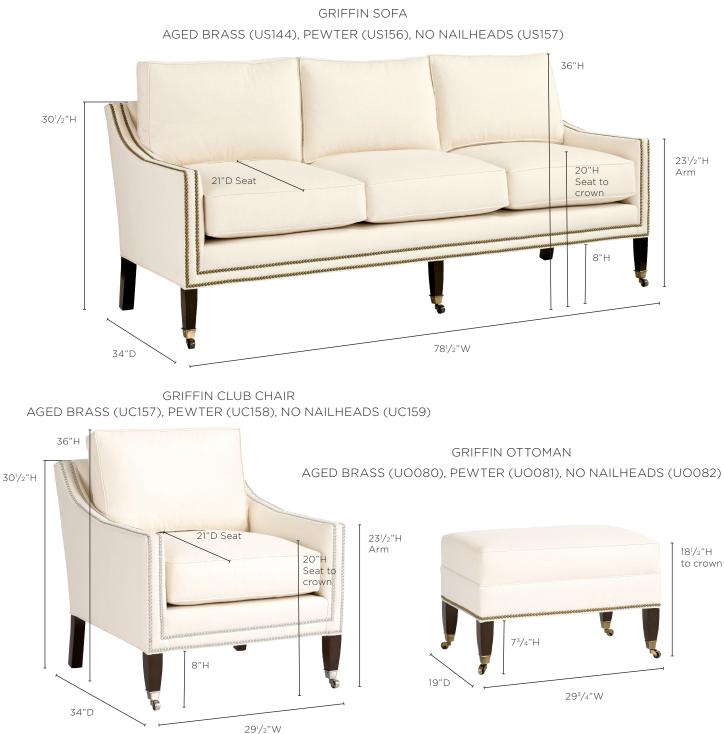

# ABOUT THE GRIFFIN SEATING COLLECTION

DIMENSIONS\* SEE NOTE

\*Due to manufacturing variances, all upholstery dimensions can vary up to 1/2".

OP354 8/14

5568 West Chester Rd. • West Chester, OH 45069 • 800-535-8776 • ballarddesigns.com