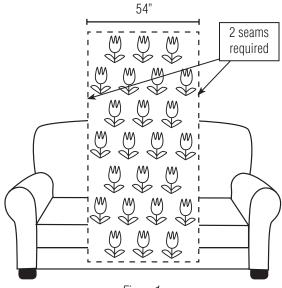

#### NON-RAILROADED FABRIC:

Generally, fabric patterns are printed or woven vertically along the bolt. Since most fabrics are 54" wide, a sofa upholstered in a vertical-print fabric will usually have two seams, as shown in Figure 1. note: upholstering with vertical-print fabrics generally requires more yardage than is needed with horizontal-print fabrics; see below.)

Figure 1