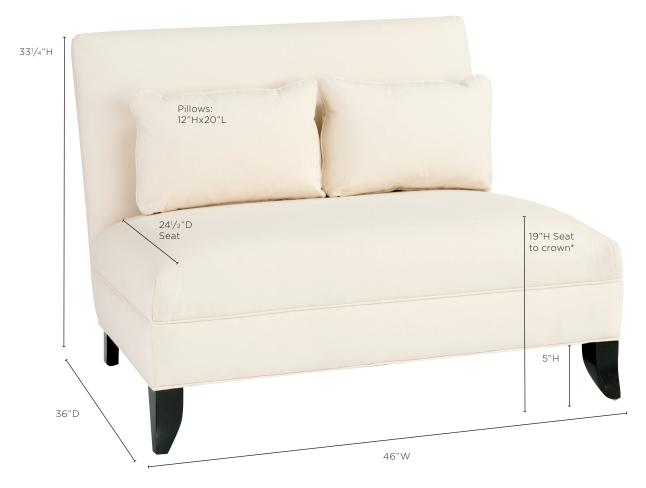

#### DIMENSIONS

WESTSIDE ARMLESS SETTEE (US134)

\*Due to manufacturing variances, seat height can vary up to  $^{1}\!/\!{\rm 2}"\!.$ 

5568 West Chester Rd. • West Chester, OH 45069 • 800-535-8776 • ballarddesigns.com