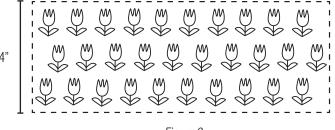

#### RAILROADED FABRIC:

Sometimes, the fabrics pattern is printed or woven horizontally across the bolt (see Figure 2).

54'

Figure 2

In upholstery terminology, this means that the fabric runs across the furniture horizontally, thereby eliminating vertical seams and providing a more professional look, as shown in Figure 3.