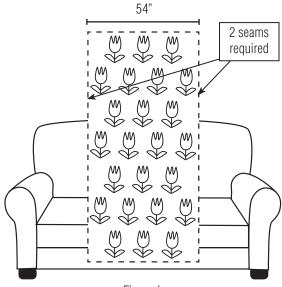

#### NON-RAILROADED FABRIC:

Generally, fabric patterns are printed or woven vertically along the bolt. Since most fabrics are 54" wide, a sofa upholstered in a vertical-print fabric will usually have two seams, as shown in Figure 1. note: upholstering with vertical-print fabrics generally requires more yardage than is needed with horizontal-print fabrics; see below.)

Figure 1