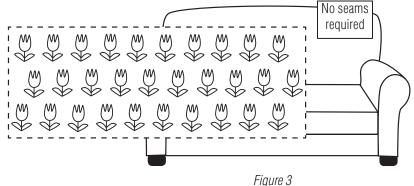

#### RAILROADED FABRIC:

Sometimes, the fabrics pattern is printed or woven horizontally across the bolt (see Figure 2).

54'

Figure 2

In upholstery terminology, this means that the fabric runs across the furniture horizontally, thereby eliminating vertical seams and providing a more professional look, as shown in Figure 3.