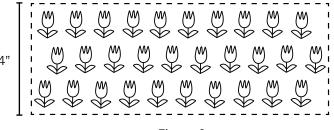

#### RAILROADED FABRIC:

Sometimes, the fabrics pattern is printed or woven horizontally across the bolt (see Figure 2).

54"

Figure 2

In upholstery terminology, this means that the fabric runs across the furniture horizontally, thereby eliminating vertical seams and providing a more professional look, as shown in Figure 3.