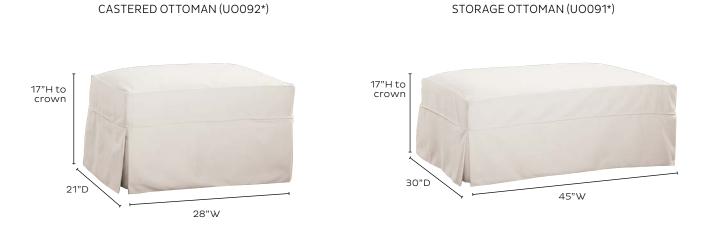

#### INFORMATION FOR GRAHAM SLIPCOVERED COLLECTION Please specify fabric when ordering.

| ITEM                            | BODY ONLY | COM SLIPCOVERS |
|---------------------------------|-----------|----------------|
| Sofa                            | US171     | UA152 COM      |
| Queen Sleeper                   | US173     | UA162 COM      |
| Twin Sleeper                    | US174     | UA164 COM      |
| Apartment Sofa                  | US172     | UA154 COM      |
| Club Chair                      | UC179     | UA156 COM      |
| Swivel Chair                    | UC180     | UA158 COM      |
| Castered Ottoman                | UO092     | UA168 COM      |
| Storage Ottoman                 | UO091     | UA166 COM      |
| 2pc Sectional- Right Arm Chaise | US179     | UA197 COM      |
| 2pc Sectional- Left Arm Chaise  | US180     | UA198 COM      |
| 3pc Sectional                   | US184     | UA202 COM      |
| 4pc Sectional-Right Arm Chaise  | US186     | UA208 COM      |
| 4pc Sectional-Left Arm Chaise   | US187     | UA209 COM      |

#### FABRIC REQUIREMENTS

Please Note: All fabric must be at least 54" wide.

| NON-RAILROADED                     |              |                   |                       |                       |                       |                   |                                   |
|------------------------------------|--------------|-------------------|-----------------------|-----------------------|-----------------------|-------------------|-----------------------------------|
| ITEM NAME                          | BODY<br>ONLY | COM<br>SLIPCOVERS | PLAIN<br>FABRIC       | 1"-14"<br>REPEAT      | 15"-24"<br>REPEAT     | 25"-27"<br>REPEAT | 28"-36"<br>REPEAT                 |
| Sofa                               | US171        | UA152 COM         | 25 yd                 | 27 yd                 | 28 yd                 | 29 yd             | 30 yd                             |
| Queen Sleeper                      | US173        | UA162 COM         | 25 yd                 | 27 yd                 | 28 yd                 | 29 yd             | 30 yd                             |
| Twin Sleeper                       | US174        | UA164 COM         | 16 yd                 | 17 yd                 | 17 <sup>1</sup> /2 yd | 18 yd             | 19 yd                             |
| Apartment Sofa                     | US172        | UA154 COM         | 22 yd                 | 24 yd                 | 25 yd                 | 251/2 yd          | 26 <sup>1</sup> / <sub>2</sub> yd |
| Club Chair                         | UC179        | UA156 COM         | 13 yd                 | 14 yd                 | 14 <sup>1</sup> /2 yd | 15 yd             | 15 <sup>1</sup> /2 yd             |
| Swivel Chair                       | UC180        | UA158 COM         | 13 yd                 | 14 yd                 | 14 <sup>1</sup> /2 yd | 15 yd             | 15 <sup>1</sup> /2 yd             |
| Castered Ottoman                   | UO092        | UA168 COM         | 4 yd                  | 41/2 yd               | 41/2 yd               | 41/2 yd           | 5 yd                              |
| Storage Ottoman                    | UO091        | UA166 COM         | 5 <sup>1</sup> /2 yd  | 6 yd                  | 6 yd                  | 6 yd              | 6 <sup>1</sup> /2 yd              |
| 2pc Sectional<br>-Right Arm Chaise | US179        | UA197 COM         | 34 <sup>1</sup> /2 yd | 37 yd                 | 38 yd                 | 39 yd             | 41 yd                             |
| 2pc Sectional<br>- Left Arm Chaise | US180        | UA198 COM         | 34 <sup>1</sup> /2 yd | 37 yd                 | 38 yd                 | 39 yd             | 41 yd                             |
| 3pc Sectional                      | US184        | UA202 COM         | 54 yd                 | 58 <sup>1</sup> /2 yd | 60 yd                 | 62 yd             | 64 <sup>1</sup> / <sub>2</sub> yd |
| 4pc Sectional<br>-Right Arm Chaise | US186        | UA208 COM         | 70 yd                 | 75 <sup>1</sup> /2 yd | 77 <sup>1</sup> /2 yd | 80 yd             | 83 <sup>1</sup> /2 yd             |
| 4pc Sectional<br>-Left Arm Chaise  | US187        | UA209 COM         | 70 yd                 | 75 <sup>1</sup> /2 yd | 77 <sup>1</sup> /2 yd | 80 yd             | 83 <sup>1</sup> /2 yd             |