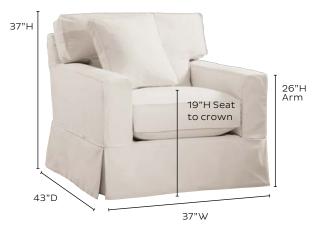

## ABOUT THE GRAHAM SLIPCOVERED COLLECTION

**DIMENSIONS\*\*** SEE NOTE

\*Item numbers are for Bodies only. See page 2 for Slipcover item numbers. \*\*Due to manufacturing variances, all upholstery dimensions can vary up to 1/2".