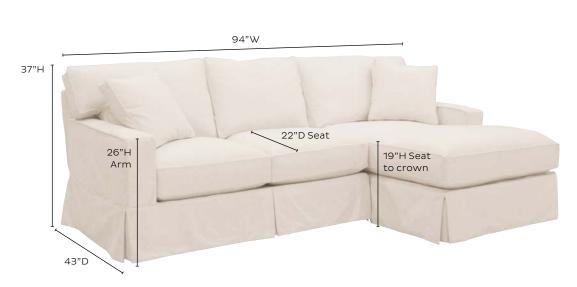

#### DIMENSIONS\*\* SEE NOTE

SOFA (US171\*) OR QUEEN SLEEPER (US173\*) TWO MATCHING THROW PILLOWS INCLUDED

#### APARTMENT SOFA (US172\*), OR TWIN SLEEPER (US174\*) TWO MATCHING THROW PILLOWS INCLUDED

\*\*Due to manufacturing variances, all upholstery dimensions can vary up to 1/2".

OP428 03/22