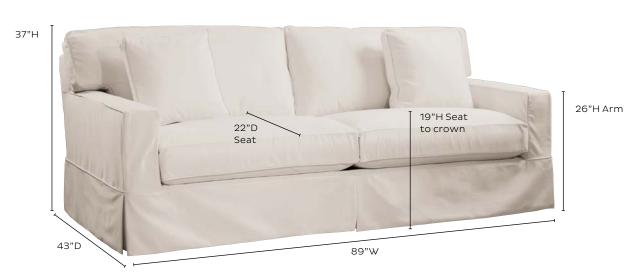

#### DIMENSIONS\*\* SEE NOTE

SOFA (US171\*) OR QUEEN SLEEPER (US173\*) TWO MATCHING THROW PILLOWS INCLUDED