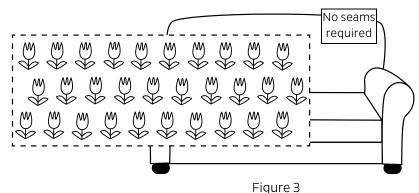

#### RAILROADED FABRIC:

Sometimes, the fabrics pattern is printed or woven horizontally across the bolt (see Figure 2).

54"

Figure 2

In upholstery terminology, this means that the fabric runs across the furniture horizontally, thereby eliminating vertical seams and providing a more professional look, as shown in Figure 3.