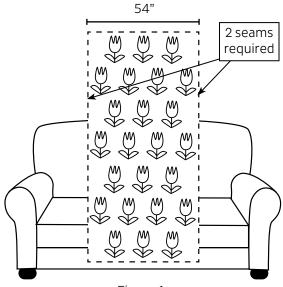

#### NON-RAILROADED FABRIC:

Generally, fabric patterns are printed or woven vertically along the bolt. Since most fabrics are 54" wide, a sofa upholstered in a vertical-print fabric will usually have two seams, as shown in Figure 1. note: upholstering with vertical-print fabrics generally requires more yardage than is needed with horizontal-print fabrics; see below.)

Figure 1