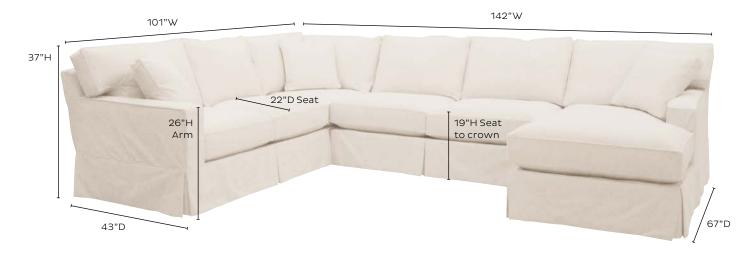

#### DIMENSIONS\*\* SEE NOTE

2PC SECTIONAL (US179\*) TWO MATCHING THROW PILLOWS INCLUDED

3PC SECTIONAL (US184\*) TWO MATCHING THROW PILLOWS INCLUDED

\*Item numbers are for Bodies only. See page 2 for Slipcover item numbers. \*\*Due to manufacturing variances, all upholstery dimensions can vary up to ½".

## ABOUT THE GRAHAM SLIPCOVERED COLLECTION

DIMENSIONS\*\* SEE NOTE

4PC SECTIONAL (US186\*) THREE MATCHING THROW PILLOWS INCLUDED

\*Item numbers are for Bodies only. See page 2 for Slipcover item numbers. \*\*Due to manufacturing variances, all upholstery dimensions can vary up to ½".