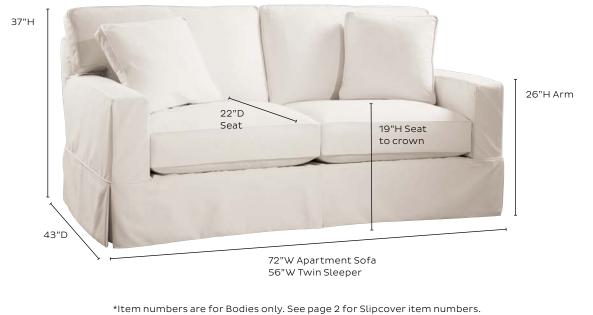

#### APARTMENT SOFA (US172\*), OR TWIN SLEEPER (US174\*) TWO MATCHING THROW PILLOWS INCLUDED

\*\*Due to manufacturing variances, all upholstery dimensions can vary up to 1/2".

OP428 03/22

## ABOUT THE GRAHAM SLIPCOVERED COLLECTION

**DIMENSIONS\*\*** SEE NOTE

\*Item numbers are for Bodies only. See page 2 for Slipcover item numbers. \*\*Due to manufacturing variances, all upholstery dimensions can vary up to 1/2".