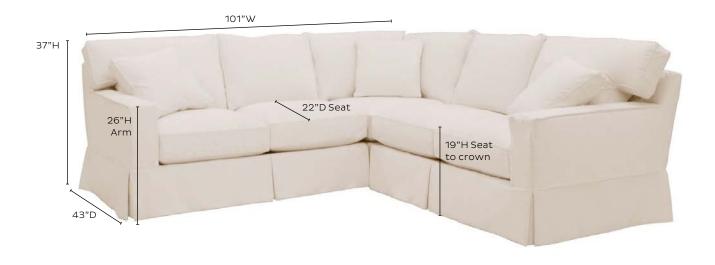

## ABOUT THE GRAHAM SLIPCOVERED COLLECTION

**DIMENSIONS\*\*** SEE NOTE

\*Item numbers are for Bodies only. See page 2 for Slipcover item numbers. \*\*Due to manufacturing variances, all upholstery dimensions can vary up to 1/2".