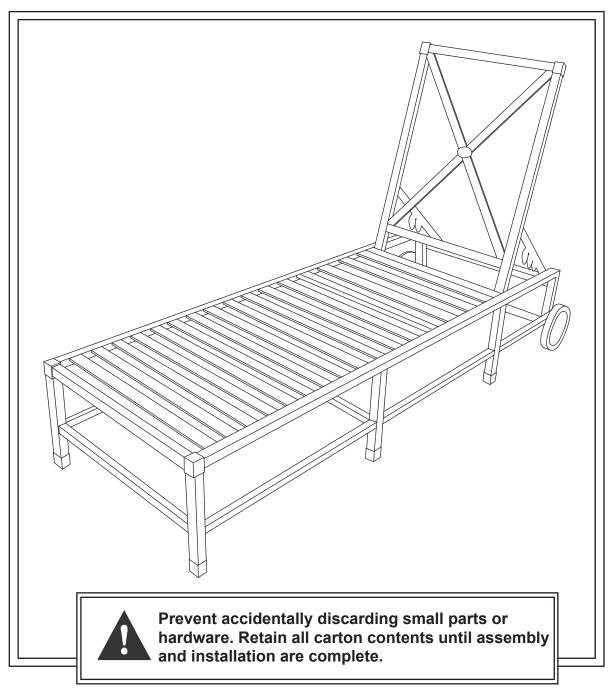

PRODUCT NAME: SK Directoire Chaise

ITEM NUMBER: SO618

ASSEMBLED DIMENSIONS: 41"H x 23"W x 68"L

PRODUCTS ARE NOT INTENDED FOR COMMERCIAL USE. UPDATED: 1-21-2021

MADE IN CHINA Page 1 of 3