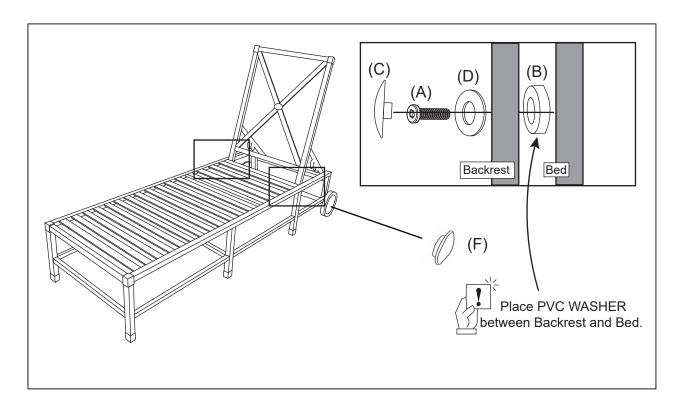

## Assemble in location for intended use.

| Ltr. | Qty. | Hardware Included       |  |
|------|------|-------------------------|--|
| Α    | 2    | Allen Bolts (M6 x 45mm) |  |
| В    | 2    | PVC Washers             |  |
| C    | 2    | PVC Covers              |  |
| D    | 2    | Flat Washers            |  |
| Е    | 1    | Allen Wrench            |  |
| F    | 2    | Wheel Cover             |  |

| Ltr. | Qty. | Components   |
|------|------|--------------|
| G    | 1    | Backrest (G) |
| Н    | 1    | Bed (H)      |

Customer Service: 800-367-2810 Online: www.ballarddesigns.com

Place Backrest (G) into Bed (H), align holes then insert Allen Bolt (A) with Flat Washer (D). Place PVC Washer (B) between Backrest and side of Bed (this permits Backrest to freely move for adjustment). Once both Bolts are in place, use Allen Wrench (E) to fully tighten each. **DO NOT OVER TIGHTEN!**Threads may be stripped. Cover both Bolt heads with PVC Covers (C). Add Wheel Cover (F)