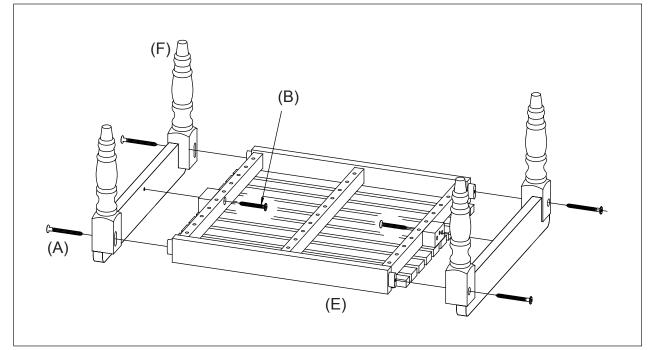

TOOLS NEEDED: 1 Person assembly.

STEP 1: Attach the Legs (F) to the Top (E) using 4 90mm Allen Screws (A) and Allen Wrench (D). Then secure the Top (E) to the Legs (F) with 2 70mm Allen Screws (B) with the Allen Wrench (D).