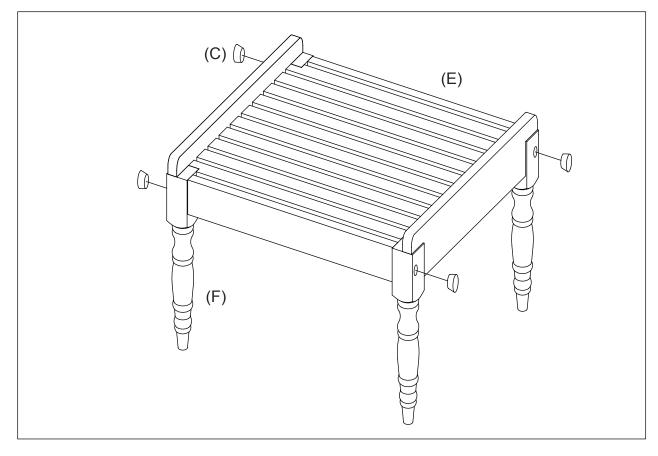

STEP 2: Insert the Screw Plugs (C) in the Screw Holes.

Customer Service: 800-367-2810 Online: www.ballarddesigns.com