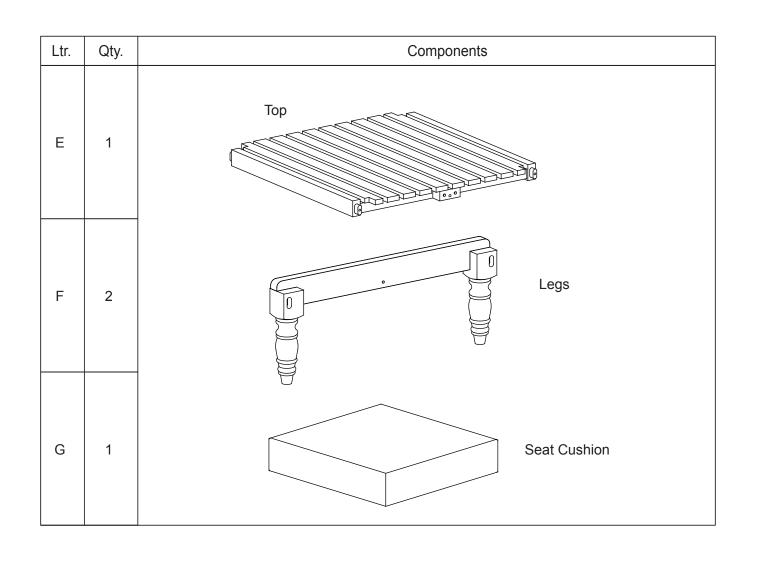

MADE IN VIETNAM Page 1 of 4

| Ltr. | Qty. | Hardware Included |                   |
|------|------|-------------------|-------------------|
| A    | 4    |                   | 90mm Allen Screws |
| В    | 2    |                   | 70mm Allen Screws |
| С    | 4    |                   | Screw Plugs       |
| D    | 1    |                   | Allen Wrench      |