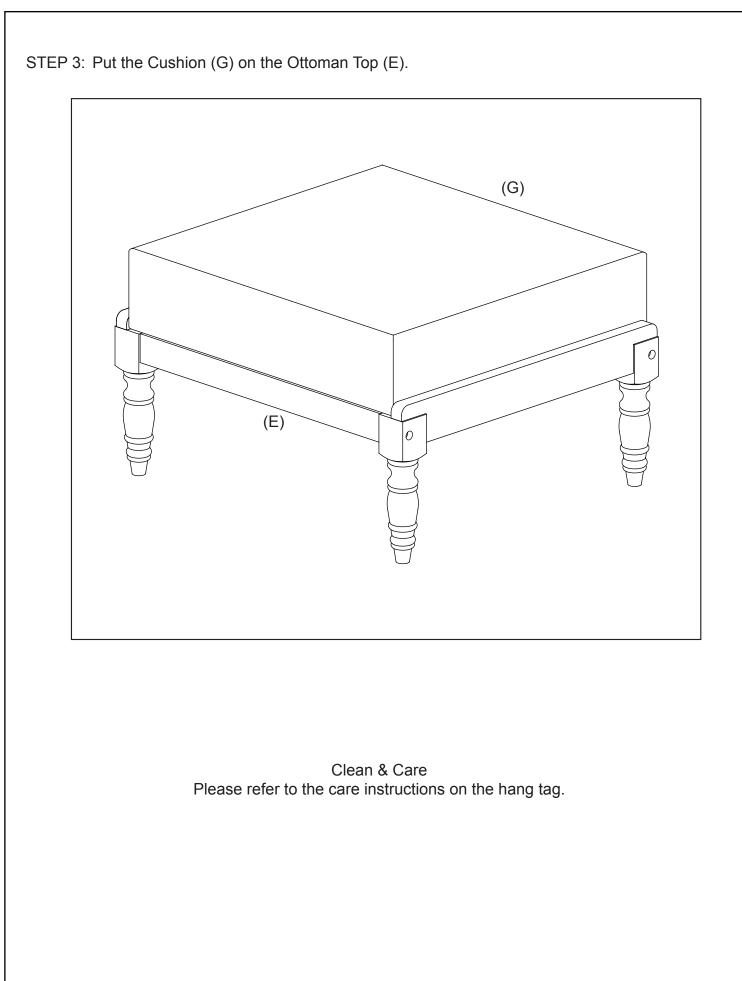

STEP 2: Insert the Screw Plugs (C) in the Screw Holes.

Customer Service: 800-367-2810 Online: www.ballarddesigns.com