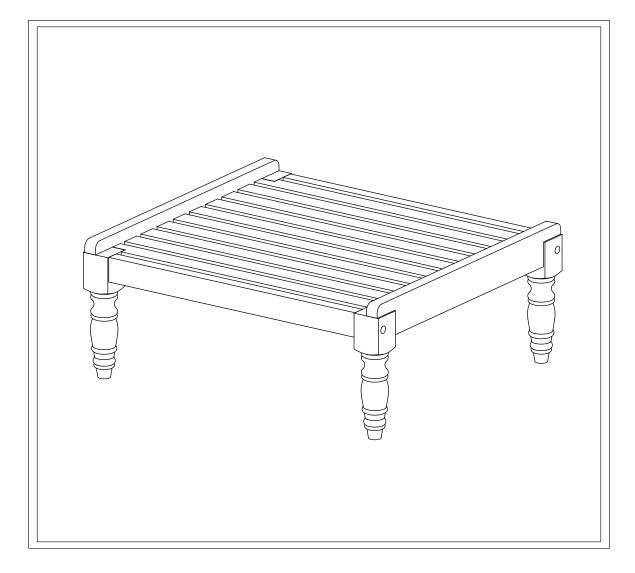

Customer Service: 800-367-2810 Online: www.ballarddesigns.com

PRODUCT NAME: Ceylon Ottoman ITEM NUMBER: SO624 DIMENSIONS OF ITEM ASSEMBLED: 11"H x 23"W X 26"D

PRODUCTS ARE NOT INTENDED FOR COMMERCIAL USE.