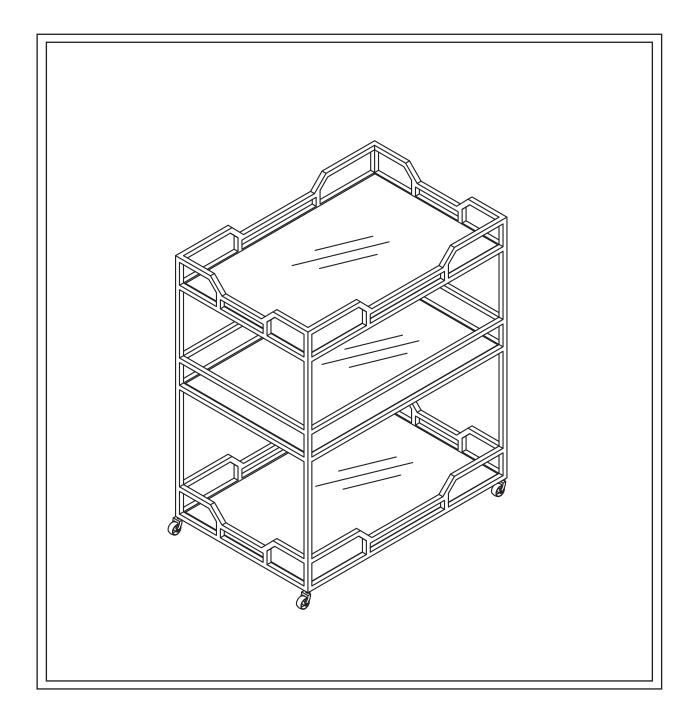

## BALLARD DESIGNS.

Customer Service: 800-367-2810 Online: www.ballarddesigns.com

PRODUCT NAME: Jules Bar Cart

ITEM NUMBER: SR020

DIMENSIONS OF ITEM ASSEMBLED: 36"H x 30"W X 20"D

PRODUCTS ARE NOT INTENDED FOR COMMERCIAL USE. UPDATED: 6/28/2016