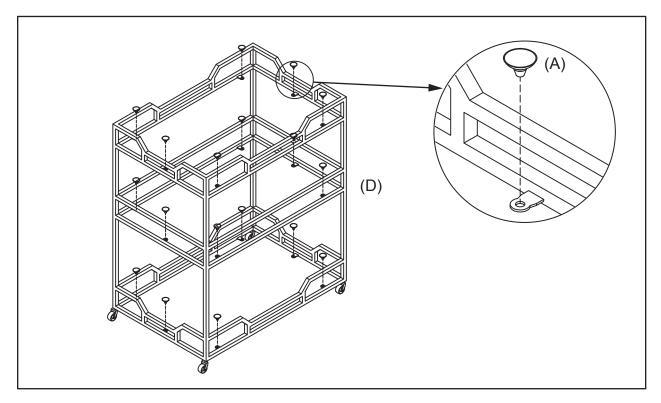

STEP 2: Carefully flip the Cart Frame (D) onto the Wheels. Place all Bumpers (A) into the Shelf Pegs.

Customer Service: 800-367-2810 Online: www.ballarddesigns.com

STEP 3: Carefully place the Glass Shelves (C) onto Shelves on the Bar Cart (D).