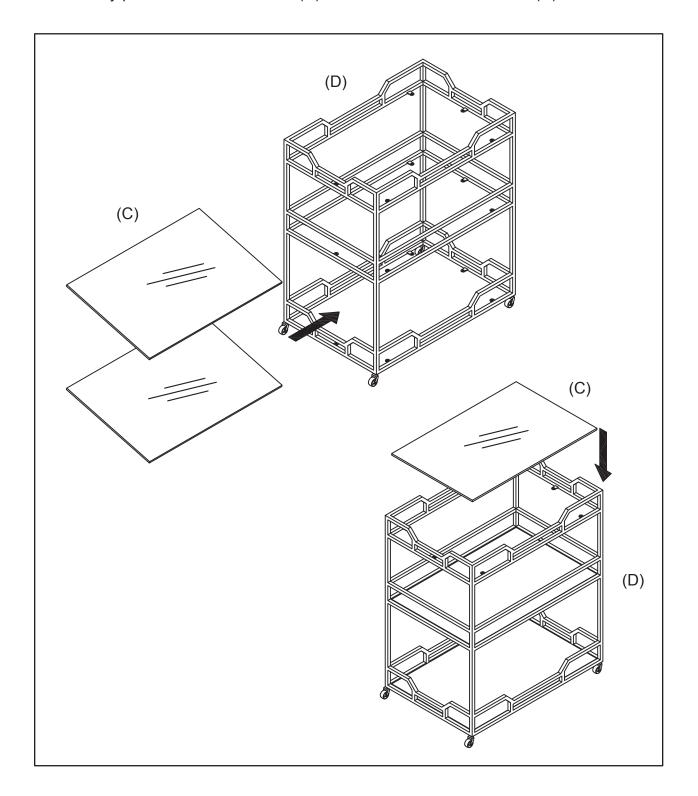

STEP 2: Carefully flip the Cart Frame (D) onto the Wheels. Place all Bumpers (A) into the Shelf Pegs.

Customer Service: 800-367-2810 Online: www.ballarddesigns.com

STEP 3: Carefully place the Glass Shelves (C) onto Shelves on the Bar Cart (D).