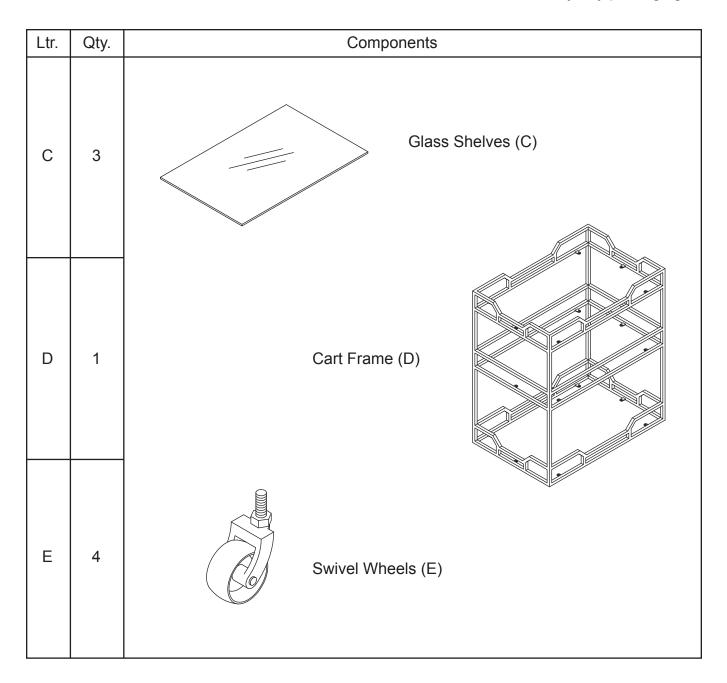

| Ltr. | Qty. | Hardware Included |
|------|------|-------------------|
| A    | 18   | Bumpers           |
| В    | 1    | Wrench            |

TOOLS NEEDED:
-Assembly may require 2 people.

When unpacking, lay the parts on a padded surface such as the packaging provided.