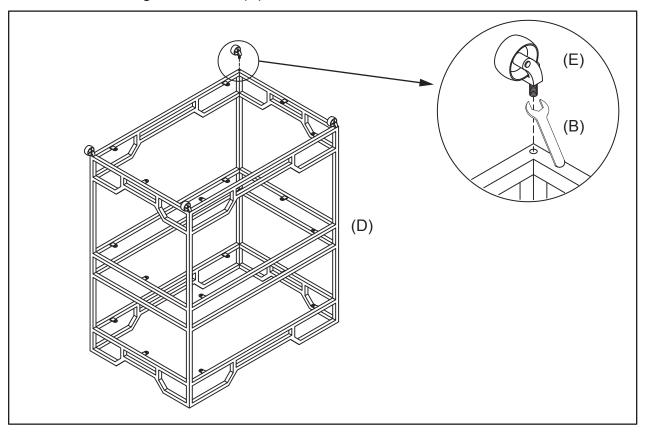

Be sure to locate all the hardware before throwing away any packaging.

Customer Service: 800-367-2810 Online: www.ballarddesigns.com

STEP 1: Carefully flip over the Cart Frame (D) onto a smooth, clean surface. Align the Swivel Wheels (E) with the four corners on the cart and screw the Wheels into place. Tighten the Wheels using the Wrench (B).