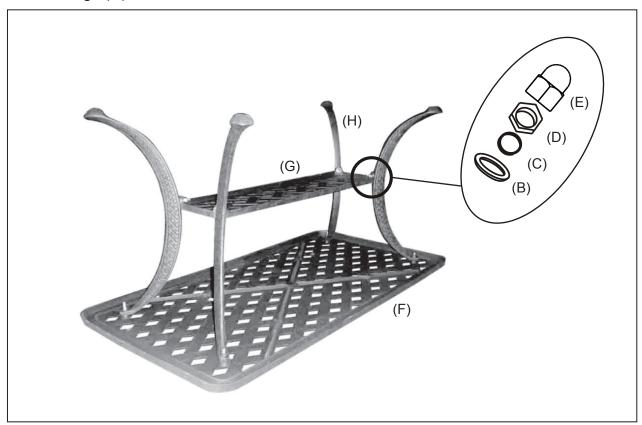

TOOLS NEEDED:
-Possible 2 person assembly.
-May require a wrench.

| Ltr. | Qty. | Components   |  |
|------|------|--------------|--|
| F    | 1    | Table Top    |  |
| G    | 1    | Center Plate |  |
| Н    | 4    | Table Legs   |  |

STEP 2: Loosely attach the Table Legs (H) to the Table Top (F) with Washers (B), Lock Washers (C), Nuts (D), and Cap Nuts (E).

Customer Service: 800-367-2810 Online: www.ballarddesigns.com

WARNING: Aluminum is a soft metal and over-tightening will strip the thread or break the part.

STEP 3: Loosely attach the Center Plate (G) to the Table Legs (H) by screwing in Washers (B), Lock Washers (C), Nuts (D), and Cap Nuts (E) from the inside the table. After attaching the Center Plate (G) to all 4 Legs, you may tighten all the bolts on the Table Top (F) and Table Legs (H).