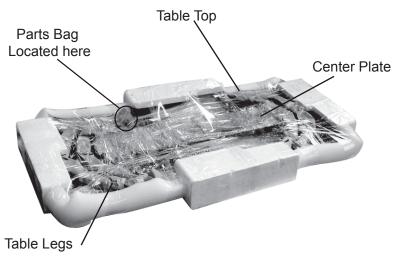

TOOLS NEEDED:
-Possible 2 person assembly.
-May require a wrench.

| Ltr. | Qty. | Components   |  |
|------|------|--------------|--|
| F    | 1    | Table Top    |  |
| G    | 1    | Center Plate |  |
| Н    | 4    | Table Legs   |  |