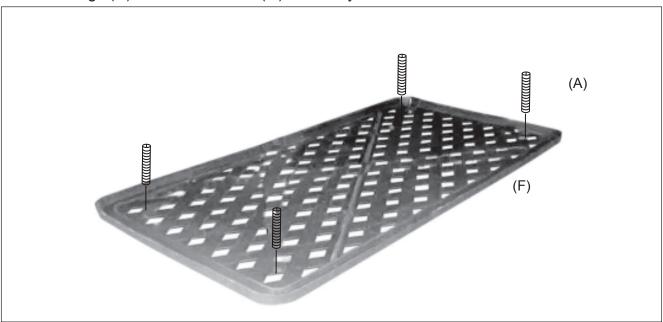

## WARNING: Aluminum is a soft metal and over-tightening will strip the thread or break the part.

STEP 1: Turn Table Top (F) upside down on a smooth, clean surface. Loosely screw in the Headless Bolts (A) to the corners of the Table Top (F). Leave the Bolts loose enough for the Legs (H) and Center Plate (G) assembly.