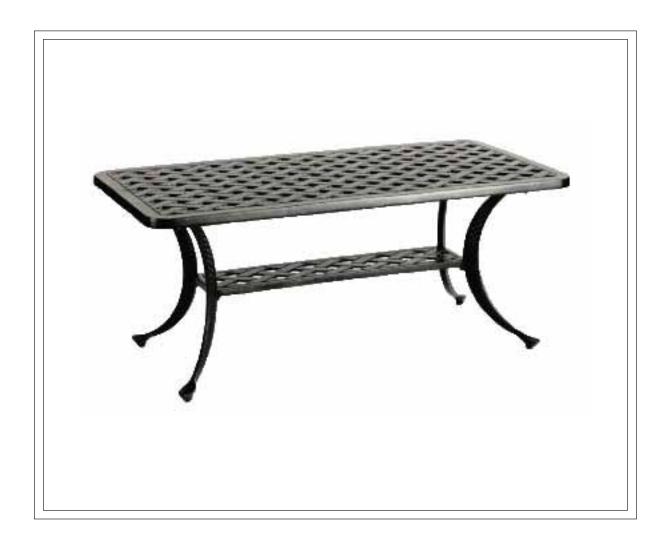

## BALLARD DESIGNS.

Customer Service: 800-367-2810 Online: www.ballarddesigns.com

PRODUCT NAME: Maison/Amalfi Rectangular Coffee Table

ITEM NUMBER: TO327

DIMENSIONS OF ITEM ASSEMBLED: 17 3/4"H x 42"W X 21"D