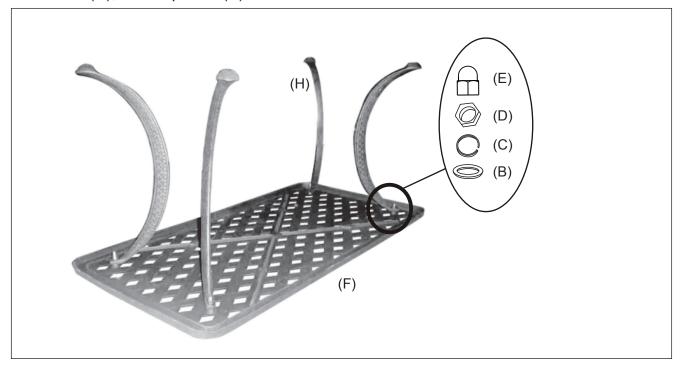

| Ltr. | Qty. | Hardware Included |                |
|------|------|-------------------|----------------|
| А    | 4    | (H))))))))))      | Headless Bolts |
| В    | 8    |                   | Washers        |
| С    | 8    |                   | Lock Washers   |
| D    | 8    |                   | Nuts           |
| Е    | 8    |                   | Cap Nuts       |

STEP 2: Loosely attach the Table Legs (H) to the Table Top (F) with Washers (B), Lock Washers (C), Nuts (D), and Cap Nuts (E).

Customer Service: 800-367-2810 Online: www.ballarddesigns.com

WARNING: Aluminum is a soft metal and over-tightening will strip the thread or break the part.

STEP 3: Loosely attach the Center Plate (G) to the Table Legs (H) by screwing in Washers (B), Lock Washers (C), Nuts (D), and Cap Nuts (E) from the inside the table. After attaching the Center Plate (G) to all 4 Legs, you may tighten all the bolts on the Table Top (F) and Table Legs (H).