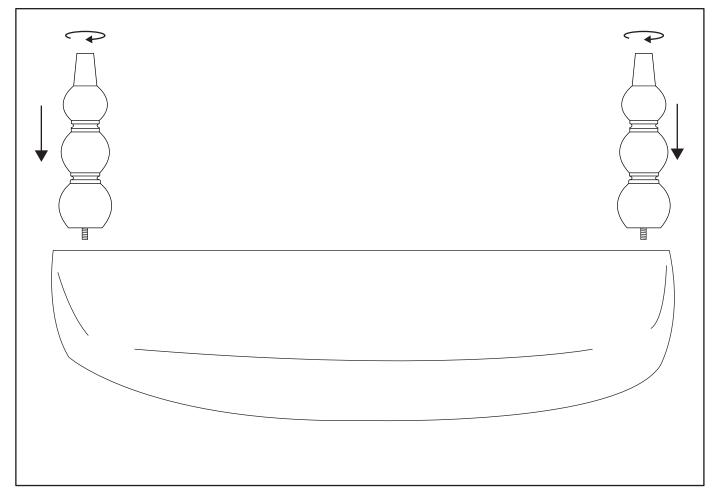

| Ltr. | Qty. | Components |
|------|------|------------|
| A    | 4    | Legs       |

TOOLS NEEDED: -1 Person assembly.

STEP 1: Flip Bench upside down on a flat, clean surface. Then screw in each Leg (A). To make sure the Bench sits flat, be sure to screw the legs perpindicular to the bottom of the Bench. Flip Bench upright when finished.