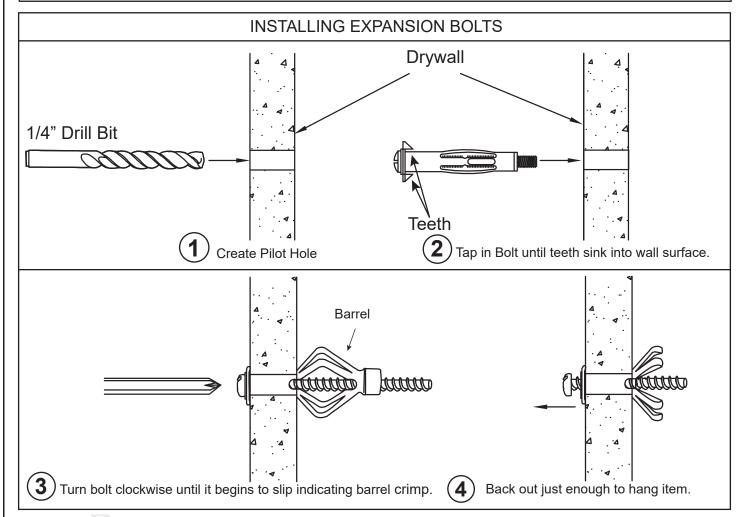

## INSTALLATION / HANGING HARDWARE

| Qty. | Hardware Included                            |                                                                       |
|------|----------------------------------------------|-----------------------------------------------------------------------|
| 2    | <i>*************************************</i> | Wood Screws<br>(For use when Wall Stud is present)                    |
| 2    |                                              | Expansion Bolts<br>(For use in open drywall.<br>No Wall Stud present) |

## **REQUIRED TOOLS:**

- Hammer
- Phillips Screwdriver
- Level
- Pencil
- Drill with 1/4" bit