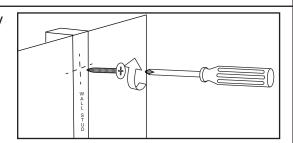

## **WOOD SCREWS**

Wood Screws provide optimal support when driven directly into a Wall Stud. If installation point is over a Wall Stud, drive Wood Screw directly into Stud.

DO NOT USE WOOD SCREWS IN OPEN DRYWALL.
SCREWS WILL PULL OUT OF WALL.