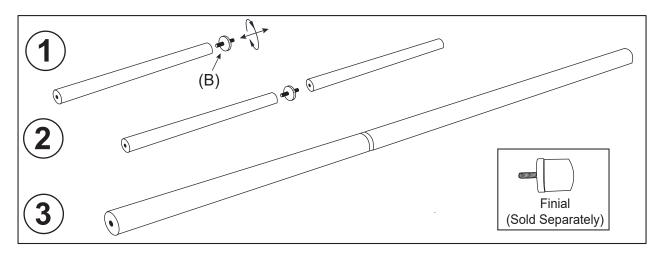

## BALLARD DESIGNS.

PRODUCT NAME: Steel and Oak Drapery Rods

ITEM NUMBER: WY031

ASSEMBLED DIMENSIONS: 24 1/4" L x 1 1/4" Diameter

| Ltr. | Qty. | Hardware and Components Included             |
|------|------|----------------------------------------------|
| А    | 1    | Rod (A)                                      |
| В    | 1    | Connector (B) (Ships attached to end of Rod) |

NO TOOLS REQUIRED

**ASSEMBLY:** Rod (A) features threaded holes in each end which permit connection of mulitple units, sold separately. Simply thread, turn and tighten units together.

Designed for use with Steel and Oak Brackets (WY032), Finials (WY033) and Tiebacks (WY034), all sold separately.

**INSTALLATION:** Provide an adequate number of Brackets to support longer runs. To prevent possible Rod deflection, place Brackets approximately every 48". Remove Connector (B) from open ends and cap with Steel and Oak Finials (Sold Separately).